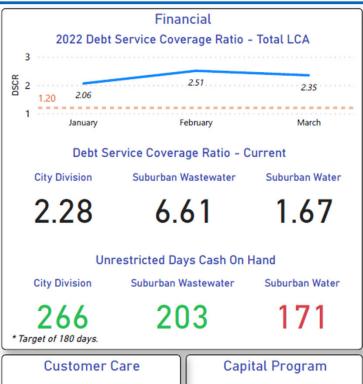

reliminary screening / modeling of Act 537 alternatives

# **Employee Engagement & Safety**

#### **2022 Focus:**

- 1. Employee & supervisory onboarding and training
- 2. Safety program enhancements

- Develop structured approach to employee orientation
- Develop internal employee & supervisor training program
- Improve root cause analysis process to enhance understanding and tracking of safety incidents
- Enhance safety metrics, reporting and communication

# **Specific Operational Excellence Projects**

#### **2022 Focus:**

- 1. Large diameter valve maintenance & replacement program development
- 2. Small systems Supervisory Control and Data Acquisition (SCADA) system enhancements
- 3. Small systems compliance review and operational enhancements



#### **LCA Strategic Plan Metrics**













# **Discussion / Questions?**

Thank you!