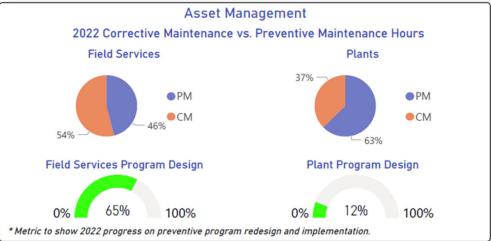

## **Asset Management**

#### **2022 Focus:**

- 1. Develop multi-year approach / roadmap to developing LCA's Asset Management (AM) program
- 2. Track all maintenance activities in a standard Computerized Maintenance Management System (CMMS) platform

- Staffing assessment & organization structure for AM
- Develop 3-year roadmap of AM activities
- Identification and definition of all Preventive Maintenance (PM) and Corrective Maintenance (CM) programs within CMMS
- Develop standardized inventory list
- Identify and implement project management system

#### **LCA Strategic Plan Metrics**