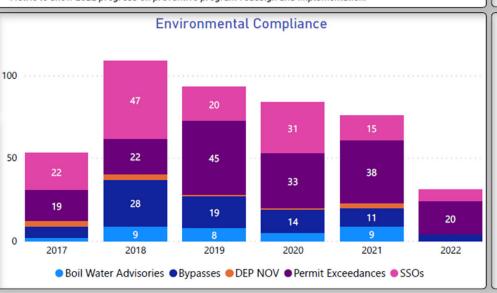

nary screening / modeling of Act 537 alternatives

# **Employee Engagement & Safety**

#### **2022 Focus:**

- 1. Employee & supervisory onboarding and training
- 2. Safety program enhancements

- Develop structured approach to employee orientation
- Develop internal employee & supervisor training program
- Improve root cause analysis process to enhance understanding and tracking of safety incidents
- Enhance safety metrics, reporting and communication

# **Specific Operational Excellence Projects**

#### **2022 Focus:**

- 1. Large diameter valve maintenance & replacement program development
- 2. Small systems Supervisory Control and Data Acquisition (SCADA) system enhancements
- 3. Small systems compliance review and operational enhancements



#### **LCA Strategic Plan Metrics**













# **Discussion / Questions?**

Thank you!