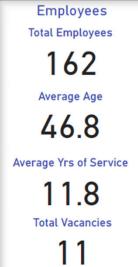

# **Employee Engagement & Safety**

#### **2022 Focus:**

- 1. Employee & supervisory onboarding and training
- 2. Safety program enhancements

- Develop structured approach to employee orientation
- Develop internal employee & supervisor training program
- Improve root cause analysis process to enhance understanding and tracking of safety incidents
- Enhance safety metrics, reporting and communication