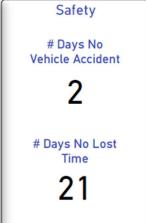

# **Employee Engagement & Safety**

#### **2022 Focus:**

- 1. Employee & supervisory onboarding and training
- 2. Safety program enhancements

- Develop structured approach to employee orientation
- Develop internal employee & supervisor training program
- Improve root cause analysis process to enhance understanding and tracking of safety incidents
- Enhance safety metrics, reporting and communication