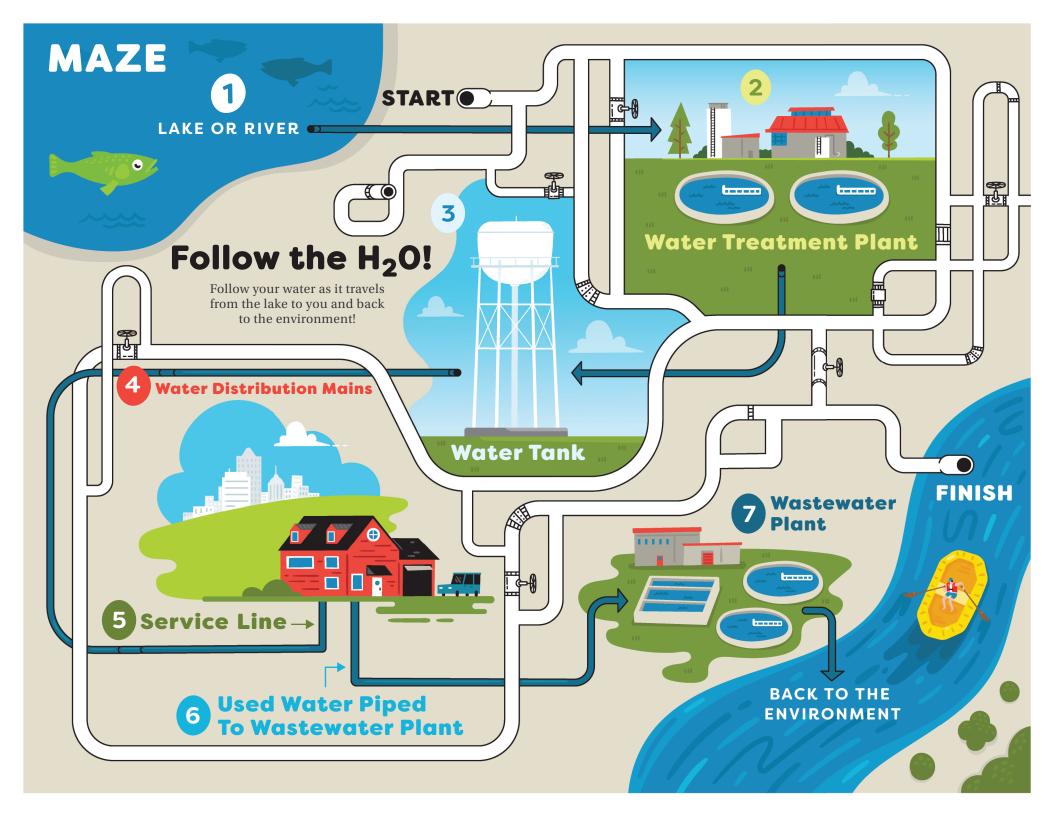

### **Crossword Puzzle**

#### ACROSS

- 3. Process of gathering source water
- 6. Consuming liquids
- 7. Water treatment is the of cleaning water
- 8.7 days
- 9. Water from your faucet is called \_ water
- 10. Steps you take to maintain health and prevent spreading disease
- 11. Water service provider
- 12. The world's most precious natural resource
- 13. A place to lie down and clean your body
- 14. Where water flows from in your kitchen or bathroom
- 15. High-grade, excellence
- 16. Dependable, can be counted on

#### DOWN

- 1. Where water is cleaned
- 2. Where firefighters get their water along the street
- 3. Practice of using water responsibly
- 4. Consuming enough water leads to this
- 5. Feeling no illnesses or injuries
- 9. Process of making water drinkable by purifying, clarifying, softening or deodorizing
- 12. Collection of pipes, pumps, buildings and other materials to transport water
- 13. A place to clean your body while standing

14) Faucet 15) Quality 16) Reliable 7) Process 8) Week 9) Tap 10) Hygiene ACROSS: 2) Collection 6) Drinking :SA3W2NA