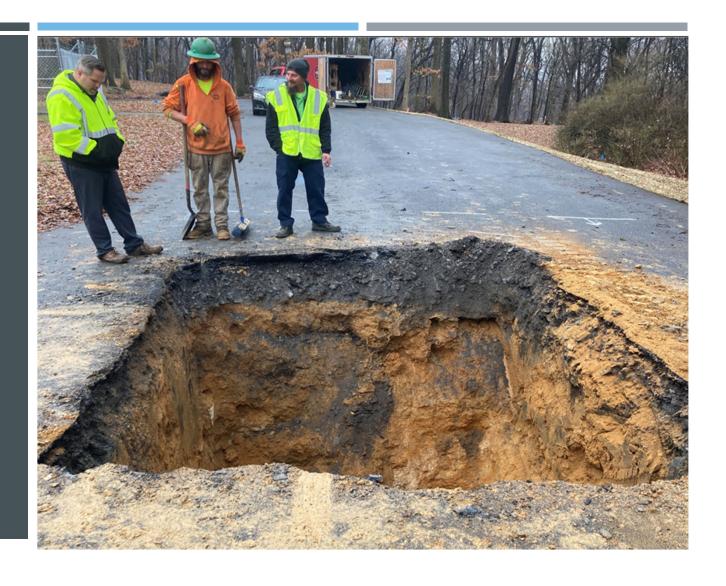

### OUTSIDE OF FILTER PLANT

■JOAO Bradley excavated two separate areas outside the plant to find the initial insertion spot to start the leak detection survey using the smart ball.