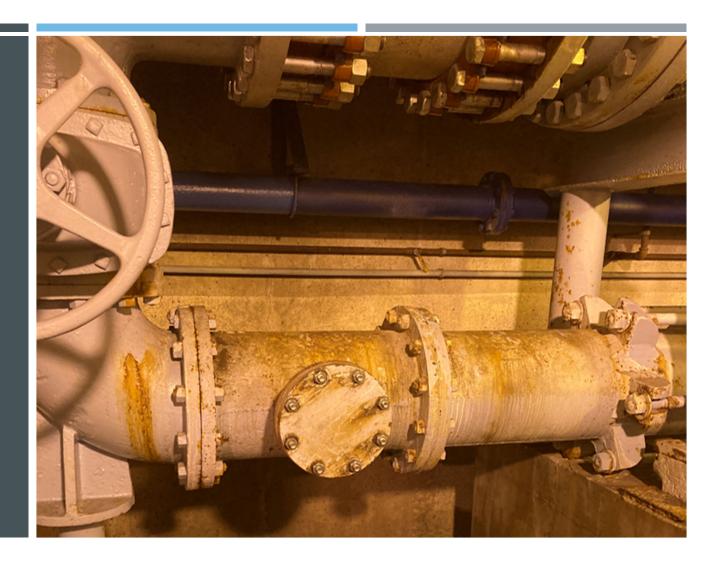

#### INITIAL INSERTION POINT FOR SURVEY

•With help from the Filter plant, a valve is going to be installed on this by-pass fitting for the insertion of the smart ball to detect leaks on the 30in Steel Watermain going over to the East Side Reservoir