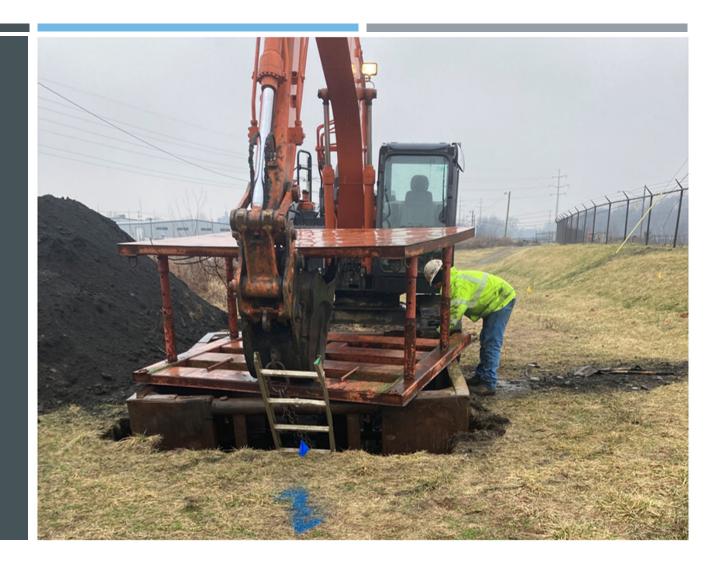

### OUTSIDE OF FILTER PLANT

■JOAO Bradley excavated two separate areas outside the plant to find the initial insertion spot to start the leak detection survey using the smart ball.