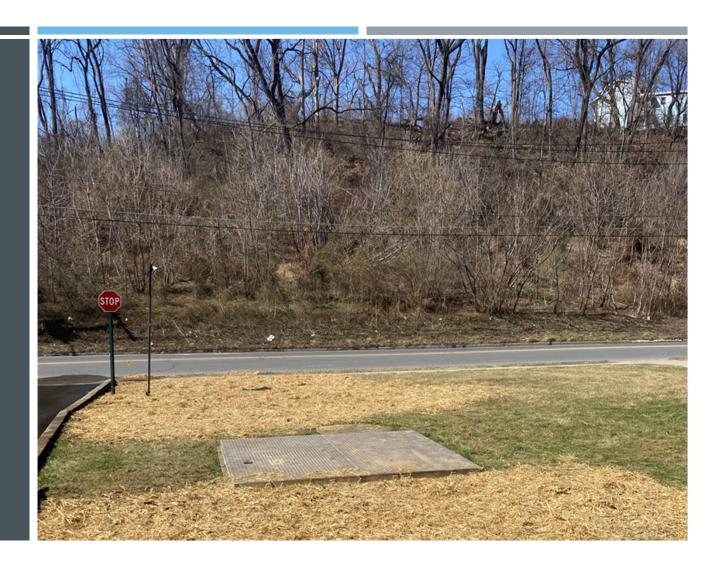

### OUTSIDE OF FILTER PLANT

■JOAO Bradley excavated two separate areas outside the plant to find the initial insertion spot to start the leak detection survey using the smart ball.