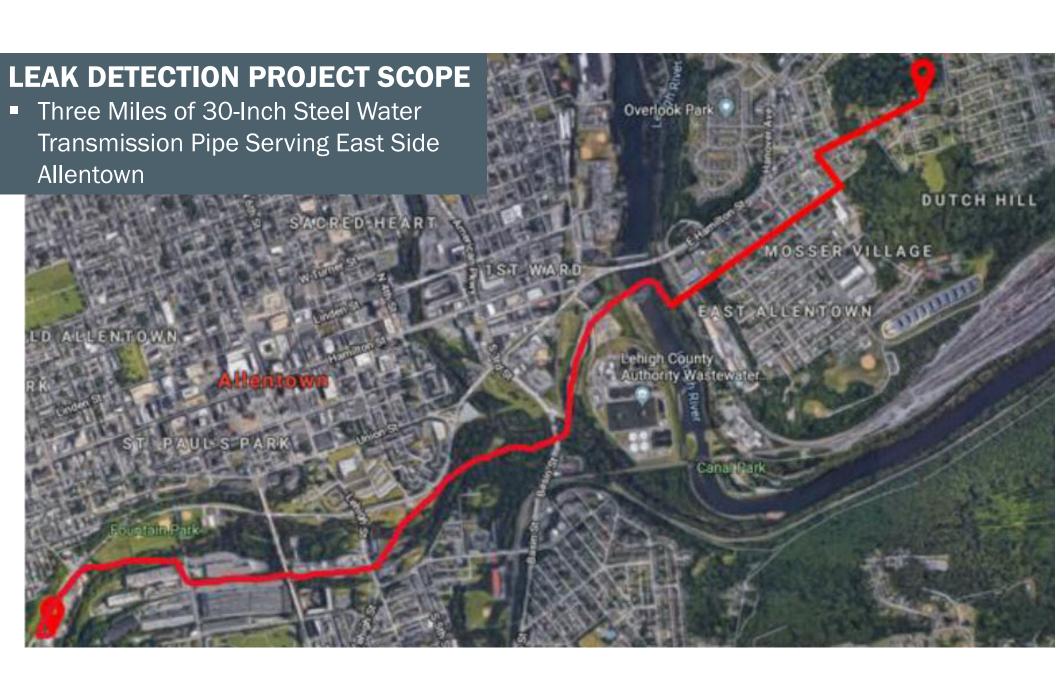

# SMART BALL PROJECT 2022

#### **USING THE SMART BALL TO SURVEY 30IN STEEL MAIN**

| Initial contact made to Xylem<br>about Surveying 30in Steel<br>Water main | Contacted contractor to dig<br>areas for insertion points to get<br>O.D. of water main which is<br>30.70 and 21.50 | Begin checking on interconnect valves. Make sure they are in working order. | Procure materials to do the required taps and the setting of concrete structures.  Contacting and scheduling the leak detection may result in a two-day operation depending on flow to the East side reservoir. | When the leak survey is done, and any potential leaks have been identified, organize and prioritize repairs. |  |
|---------------------------------------------------------------------------|--------------------------------------------------------------------------------------------------------------------|-----------------------------------------------------------------------------|-----------------------------------------------------------------------------------------------------------------------------------------------------------------------------------------------------------------|--------------------------------------------------------------------------------------------------------------|--|
| March 2022                                                                | April 2022                                                                                                         | May 2022                                                                    | June 2022                                                                                                                                                                                                       | 2022                                                                                                         |  |