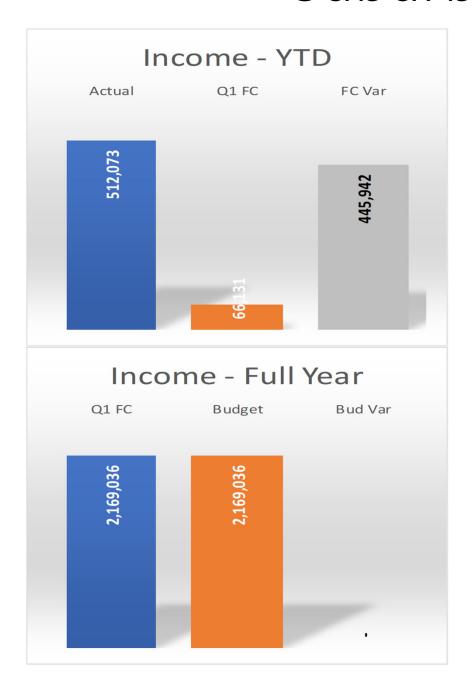

**Suburban Water** 

**Suburban Wastewater** 

**City Division** 

**Total LCA** 

| YEAR TO DATE |           |           |  |  |
|--------------|-----------|-----------|--|--|
| Actual       | Q1 FC     | FC Var    |  |  |
|              |           |           |  |  |
| 512,073      | 66,131    | 445,942   |  |  |
| (85,297)     | (888,925) | 803,628   |  |  |
| 2,804,133    | 1,945,448 | 858,685   |  |  |
| 3,230,908    | 1,122,654 | 2,108,255 |  |  |
|              |           |           |  |  |
|              |           |           |  |  |
| 5,052,796    | 1,263,039 | 3,789,757 |  |  |
| 2,553,728    | (300,405) | 2,854,132 |  |  |
| 6,955,497    | 6,372,056 | 583,441   |  |  |
| 14,562,021   | 7,334,690 | 7,227,331 |  |  |

**City Division** 

**Total LCA** 

**Cash Flow Statement** 

**Suburban Water** 

**Suburban Wastewater** 

**City Division** 

**Total LCA** 

| FULL YEAR |           |           |  |  |
|-----------|-----------|-----------|--|--|
| Q1 FC     | Budget    | Bud Var   |  |  |
|           |           |           |  |  |
| 2,169,036 | 2,169,036 |           |  |  |
| 2,150,192 | 2,150,192 | 0         |  |  |
| 4,780,898 | 4,780,898 | -         |  |  |
| 9,100,126 | 9,100,126 | 0         |  |  |
|           |           |           |  |  |
|           |           |           |  |  |
| 2,981,439 | 46,653    | 2,934,786 |  |  |
| 788,163   | 762,612   | 25,551    |  |  |
| 2,042,271 | 2,671,275 | (629,003) |  |  |
| 5,811,874 | 3,480,540 | 2,331,334 |  |  |