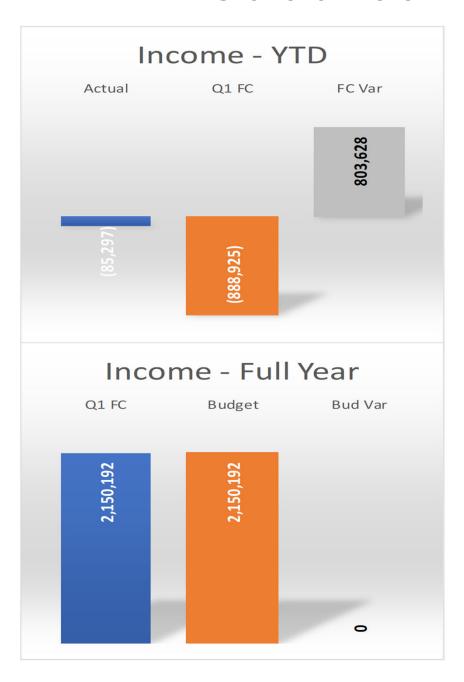

**Suburban Water** 

**Suburban Wastewater** 

**City Division** 

**Total LCA** 

| YEAR TO DATE |           |           |  |  |
|--------------|-----------|-----------|--|--|
| Actual       | Q1 FC     | FC Var    |  |  |
|              |           |           |  |  |
| 512,073      | 66,131    | 445,942   |  |  |
| (85,297)     | (888,925) | 803,628   |  |  |
| 2,804,133    | 1,945,448 | 858,685   |  |  |
| 3,230,908    | 1,122,654 | 2,108,255 |  |  |
|              |           |           |  |  |
|              |           |           |  |  |
| 5,052,796    | 1,263,039 | 3,789,757 |  |  |
| 2,553,728    | (300,405) | 2,854,132 |  |  |
| 6,955,497    | 6,372,056 | 583,441   |  |  |
| 14,562,021   | 7,334,690 | 7,227,331 |  |  |

**City Division** 

**Total LCA** 

**Cash Flow Statement** 

**Suburban Water** 

**Suburban Wastewater** 

**City Division** 

**Total LCA** 

| FULL YEAR |           |           |  |  |
|-----------|-----------|-----------|--|--|
| Q1 FC     | Budget    | Bud Var   |  |  |
|           |           |           |  |  |
| 2,169,036 | 2,169,036 |           |  |  |
| 2,150,192 | 2,150,192 | 0         |  |  |
| 4,780,898 | 4,780,898 | -         |  |  |
| 9,100,126 | 9,100,126 | 0         |  |  |
|           |           |           |  |  |
|           |           |           |  |  |
| 2,981,439 | 46,653    | 2,934,786 |  |  |
| 788,163   | 762,612   | 25,551    |  |  |
| 2,042,271 | 2,671,275 | (629,003) |  |  |
| 5,811,874 | 3,480,540 | 2,331,334 |  |  |