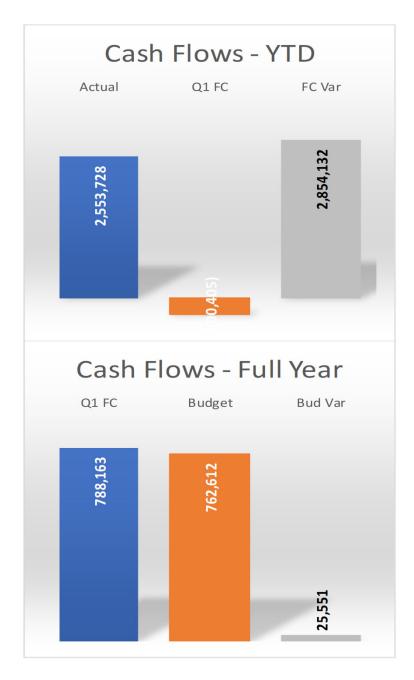

**Suburban Water** 

**Suburban Wastewater** 

**City Division** 

**Total LCA** 

| YEAR TO DATE |           |           |  |  |
|--------------|-----------|-----------|--|--|
| Actual       | Q1 FC     | FC Var    |  |  |
|              |           |           |  |  |
| 512,073      | 66,131    | 445,942   |  |  |
| (85,297)     | (888,925) | 803,628   |  |  |
| 2,804,133    | 1,945,448 | 858,685   |  |  |
| 3,230,908    | 1,122,654 | 2,108,255 |  |  |
|              |           |           |  |  |
|              |           |           |  |  |
| 5,052,796    | 1,263,039 | 3,789,757 |  |  |
| 2,553,728    | (300,405) | 2,854,132 |  |  |
| 6,955,497    | 6,372,056 | 583,441   |  |  |
| 14,562,021   | 7,334,690 | 7,227,331 |  |  |

**City Division** 

**Total LCA** 

**Cash Flow Statement** 

**Suburban Water** 

**Suburban Wastewater** 

**City Division** 

**Total LCA** 

| FULL YEAR |           |           |  |  |
|-----------|-----------|-----------|--|--|
| Q1 FC     | Budget    | Bud Var   |  |  |
|           |           |           |  |  |
| 2,169,036 | 2,169,036 |           |  |  |
| 2,150,192 | 2,150,192 | 0         |  |  |
| 4,780,898 | 4,780,898 | -         |  |  |
| 9,100,126 | 9,100,126 | 0         |  |  |
|           |           |           |  |  |
|           |           |           |  |  |
| 2,981,439 | 46,653    | 2,934,786 |  |  |
| 788,163   | 762,612   | 25,551    |  |  |
| 2,042,271 | 2,671,275 | (629,003) |  |  |
| 5,811,874 | 3,480,540 | 2,331,334 |  |  |