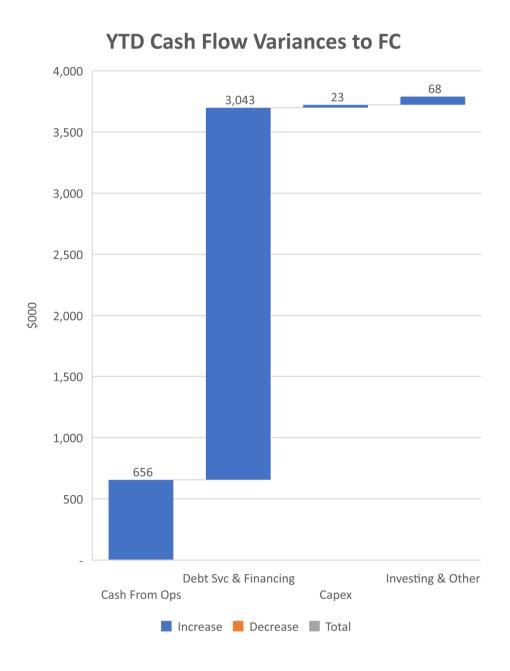

**Suburban Water** 

**Suburban Wastewater** 

**City Division** 

**Total LCA** 

| YEAR TO DATE |           |           |  |  |
|--------------|-----------|-----------|--|--|
| Actual       | Q1 FC     | FC Var    |  |  |
|              |           |           |  |  |
| 512,073      | 66,131    | 445,942   |  |  |
| (85,297)     | (888,925) | 803,628   |  |  |
| 2,804,133    | 1,945,448 | 858,685   |  |  |
| 3,230,908    | 1,122,654 | 2,108,255 |  |  |
|              |           |           |  |  |
|              |           |           |  |  |
| 5,052,796    | 1,263,039 | 3,789,757 |  |  |
| 2,553,728    | (300,405) | 2,854,132 |  |  |
| 6,955,497    | 6,372,056 | 583,441   |  |  |
| 14,562,021   | 7,334,690 | 7,227,331 |  |  |