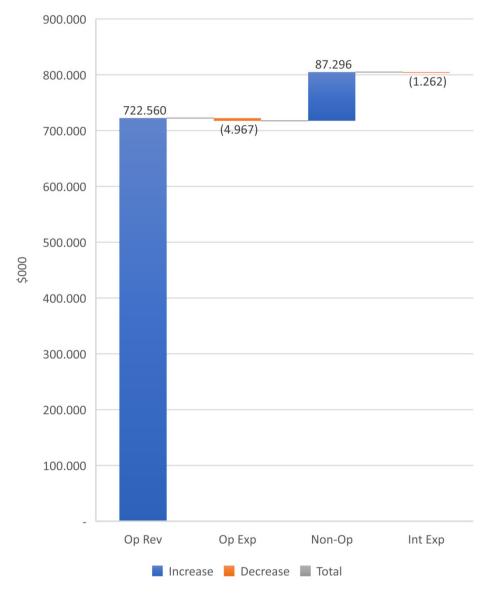

Suburban Water** 

**Suburban Wastewater** 

**City Division** 

**Total LCA** 

| FULL YEAR |           |           |  |  |
|-----------|-----------|-----------|--|--|
| Q1 FC     | Budget    | Bud Var   |  |  |
|           |           |           |  |  |
| 2,169,036 | 2,169,036 |           |  |  |
| 2,150,192 | 2,150,192 | 0         |  |  |
| 4,780,898 | 4,780,898 | -         |  |  |
| 9,100,126 | 9,100,126 | 0         |  |  |
|           |           |           |  |  |
|           |           |           |  |  |
| 2,981,439 | 46,653    | 2,934,786 |  |  |
| 788,163   | 762,612   | 25,551    |  |  |
| 2,042,271 | 2,671,275 | (629,003) |  |  |
| 5,811,874 | 3,480,540 | 2,331,334 |  |  |

#### Suburban Water





#### Suburban Water





### Suburban Water



#### Suburban Wastewater







#### Suburban Wastewater





#### Suburban Wastewater



# City Division



#### **YTD Net Income Variances to FC**



# City Division







# City Division



# Fund Recap

|                                      | Sub W | Sub WW | City      |
|--------------------------------------|-------|--------|-----------|
| YTD Net income >0                    |       |        |           |
| YTD Net income >= FC                 |       |        |           |
| YTD Cash Flow >0                     |       |        |           |
| YTD Cash Flow >= FC                  |       |        |           |
| YTD DSCR >= FC                       |       |        |           |
| YTD DSCR >= 1.20                     |       |        |           |
| YTD Operating Ratio >= 1.00          |       |        |