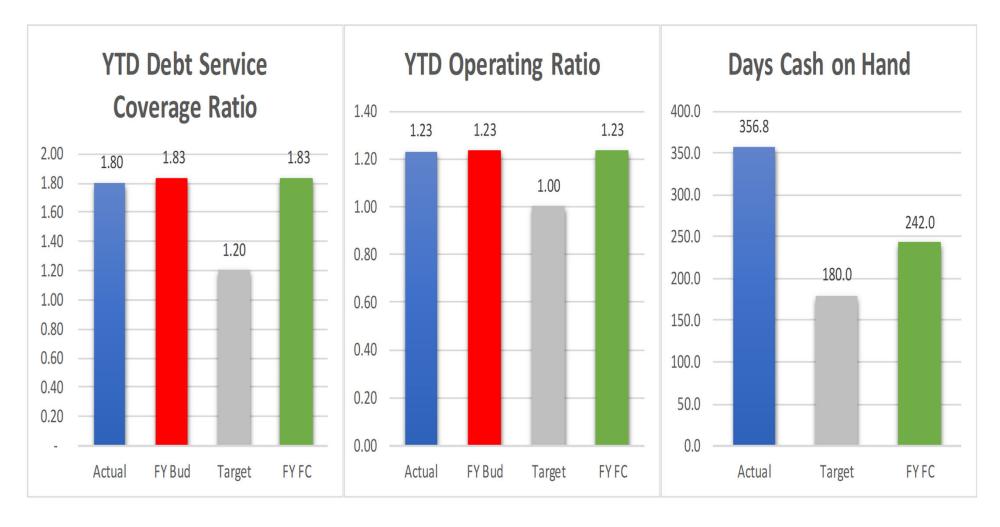

* 

**Cash Flow Statement** 

**Suburban Water** 

**Suburban Wastewater** 

**City Division** 

**Total LCA** 

| FULL YEAR |           |           |  |  |
|-----------|-----------|-----------|--|--|
| Q1 FC     | Budget    | Bud Var   |  |  |
|           |           |           |  |  |
| 2,169,036 | 2,169,036 |           |  |  |
| 2,150,192 | 2,150,192 | 0         |  |  |
| 4,780,898 | 4,780,898 | -         |  |  |
| 9,100,126 | 9,100,126 | 0         |  |  |
|           |           |           |  |  |
|           |           |           |  |  |
| 2,981,439 | 46,653    | 2,934,786 |  |  |
| 788,163   | 762,612   | 25,551    |  |  |
| 2,042,271 | 2,671,275 | (629,003) |  |  |
| 5,811,874 | 3,480,540 | 2,331,334 |  |  |

#### Suburban Water





#### Suburban Water





### Suburban Water



#### Suburban Wastewater







#### Suburban Wastewater





#### Suburban Wastewater



# City Division



#### **YTD Net Income Variances to FC**



# City Division







# City Division



# Fund Recap

|                                      | Sub W | Sub WW | City      |
|--------------------------------------|-------|--------|-----------|
| YTD Net income >0                    |       |        |           |
| YTD Net income >= FC                 |       |        |           |
| YTD Cash Flow >0                     |       |        |           |
| YTD Cash Flow >= FC                  |       |        |           |
| YTD DSCR >= FC                       |       |        |           |
| YTD DSCR >= 1.20                     |       |        |           |
| YTD Operating Ratio >= 1.00