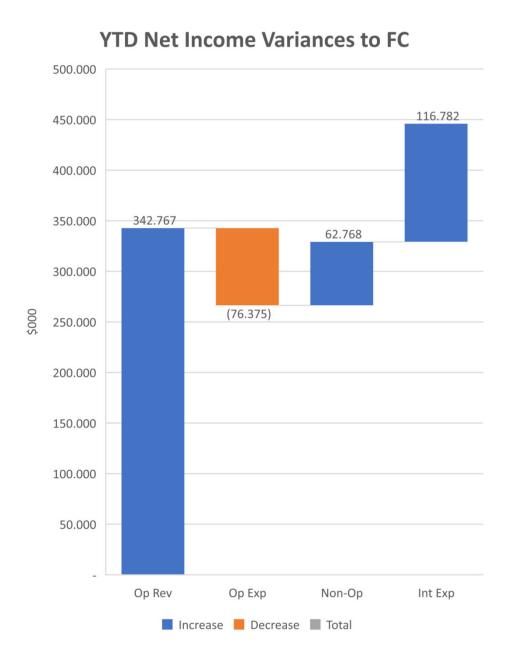

Wastewater** 

**City Division** 

**Total LCA** 

**Cash Flow Statement** 

**Suburban Water** 

**Suburban Wastewater** 

**City Division** 

**Total LCA** 

| FULL YEAR |           |           |  |  |
|-----------|-----------|-----------|--|--|
| Q1 FC     | Budget    | Bud Var   |  |  |
|           |           |           |  |  |
| 2,169,036 | 2,169,036 |           |  |  |
| 2,150,192 | 2,150,192 | 0         |  |  |
| 4,780,898 | 4,780,898 | -         |  |  |
| 9,100,126 | 9,100,126 | 0         |  |  |
|           |           |           |  |  |
|           |           |           |  |  |
| 2,981,439 | 46,653    | 2,934,786 |  |  |
| 788,163   | 762,612   | 25,551    |  |  |
| 2,042,271 | 2,671,275 | (629,003) |  |  |
| 5,811,874 | 3,480,540 | 2,331,334 |  |  |

#### Suburban Water





#### Suburban Water





### Suburban Water



#### Suburban Wastewater







#### Suburban Wastewater





#### Suburban Wastewater



# City Division



#### **YTD Net Income Variances to FC**



# City Division







# City Division



# Fund Recap

|                                      | Sub W | Sub WW | City      |
|--------------------------------------|-------|--------|-----------|
| YTD Net income >0                    |       |        |           |
| YTD Net income >= FC                 |       |        |           |
| YTD Cash Flow >0                     |       |        |           |
| YTD Cash Flow >= FC                  |       |        |           |
| YTD DSCR >= FC                       |       |        |           |
| YTD DSCR >= 1.20                     |       |