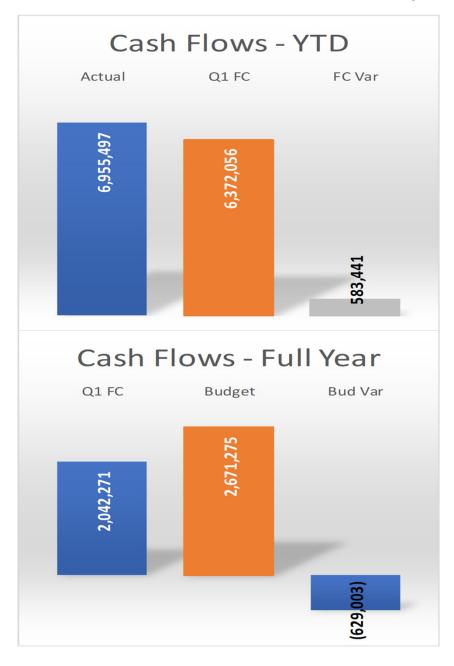

**Suburban Water** 

**Suburban Wastewater** 

**City Division** 

**Total LCA** 

| YEAR TO DATE |           |           |  |  |
|--------------|-----------|-----------|--|--|
| Actual       | Q1 FC     | FC Var    |  |  |
|              |           |           |  |  |
| 512,073      | 66,131    | 445,942   |  |  |
| (85,297)     | (888,925) | 803,628   |  |  |
| 2,804,133    | 1,945,448 | 858,685   |  |  |
| 3,230,908    | 1,122,654 | 2,108,255 |  |  |
|              |           |           |  |  |
|              |           |           |  |  |
| 5,052,796    | 1,263,039 | 3,789,757 |  |  |
| 2,553,728    | (300,405) | 2,854,132 |  |  |
| 6,955,497    | 6,372,056 | 583,441   |  |  |
| 14,562,021   | 7,334,690 | 7,227,331 |  |  |

**City Division** 

**Total LCA** 

**Cash Flow Statement** 

**Suburban Water** 

**Suburban Wastewater** 

**City Division** 

**Total LCA** 

| FULL YEAR |           |           |  |  |
|-----------|-----------|-----------|--|--|
| Q1 FC     | Budget    | Bud Var   |  |  |
|           |           |           |  |  |
| 2,169,036 | 2,169,036 |           |  |  |
| 2,150,192 | 2,150,192 | 0         |  |  |
| 4,780,898 | 4,780,898 | -         |  |  |
| 9,100,126 | 9,100,126 | 0         |  |  |
|           |           |           |  |  |
|           |           |           |  |  |
| 2,981,439 | 46,653    | 2,934,786 |  |  |
| 788,163   | 762,612   | 25,551    |  |  |
| 2,042,271 | 2,671,275 | (629,003) |  |  |
| 5,811,874 | 3,480,540 | 2,331,334 |  |  |