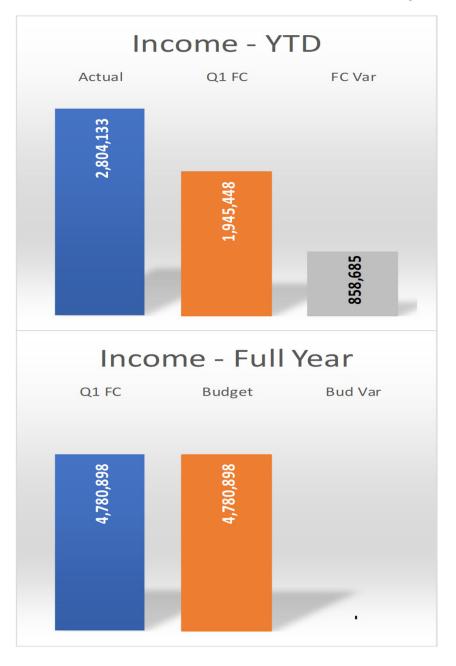

# City Division

#### **YTD Net Income Variances to FC**

**Suburban Water** 

**Suburban Wastewater** 

**City Division** 

**Total LCA** 

| YEAR TO DATE |           |           |  |  |
|--------------|-----------|-----------|--|--|
| Actual       | Q1 FC     | FC Var    |  |  |
|              |           |           |  |  |
| 512,073      | 66,131    | 445,942   |  |  |
| (85,297)     | (888,925) | 803,628   |  |  |
| 2,804,133    | 1,945,448 | 858,685   |  |  |
| 3,230,908    | 1,122,654 | 2,108,255 |  |  |
|              |           |           |  |  |
|              |           |           |  |  |
| 5,052,796    | 1,263,039 | 3,789,757 |  |  |
| 2,553,728    | (300,405) | 2,854,132 |  |  |
| 6,955,497    | 6,372,056 | 583,441   |  |  |
| 14,562,021   | 7,334,690 | 7,227,331 |  |  |