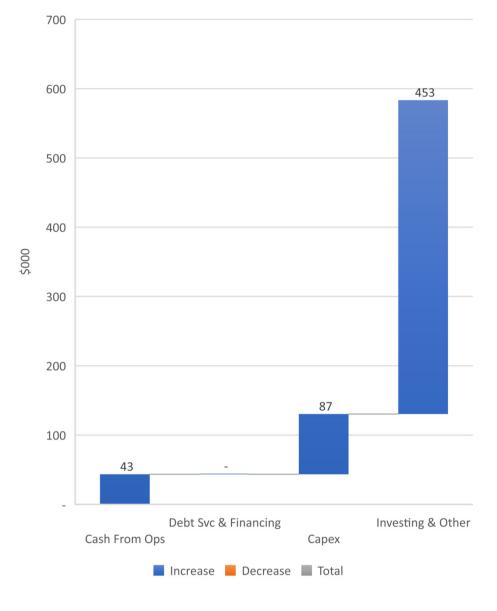

------|-----------|--|--|
| Q1 FC     | Budget    | Bud Var   |  |  |
|           |           |           |  |  |
| 2,169,036 | 2,169,036 |           |  |  |
| 2,150,192 | 2,150,192 | 0         |  |  |
| 4,780,898 | 4,780,898 | -         |  |  |
| 9,100,126 | 9,100,126 | 0         |  |  |
|           |           |           |  |  |
|           |           |           |  |  |
| 2,981,439 | 46,653    | 2,934,786 |  |  |
| 788,163   | 762,612   | 25,551    |  |  |
| 2,042,271 | 2,671,275 | (629,003) |  |  |
| 5,811,874 | 3,480,540 | 2,331,334 |  |  |

#### Suburban Water





#### Suburban Water





### Suburban Water



#### Suburban Wastewater







#### Suburban Wastewater





#### Suburban Wastewater



# City Division



#### **YTD Net Income Variances to FC**



# City Division







# City Division



# Fund Recap

|                                      | Sub W | Sub WW | City      |
|--------------------------------------|-------|--------|-----------|
| YTD Net income >0                    |       |        |           |
| YTD Net income >= FC                 |       |        |           |
| YTD Cash Flow >0                     |       |        |           |
| YTD Cash Flow >= FC                  |       |        |           |
| YTD DSCR >= FC                       |       |        |           |
| YTD DSCR >= 1.20                     |       |        |           |
| YTD Operating Ratio >= 1.00          |       |        |           |
| YTD Operating Ratio >= Budget Target |       |        |           |
| YTD Days Cash on Hand >= 180.0       |       |        |