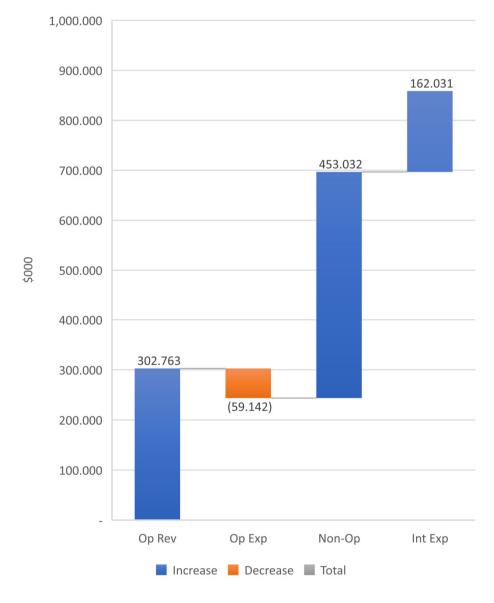

|  |
|-----------|-----------|-----------|--|--|
| Q1 FC     | Budget    | Bud Var   |  |  |
|           |           |           |  |  |
| 2,169,036 | 2,169,036 |           |  |  |
| 2,150,192 | 2,150,192 | 0         |  |  |
| 4,780,898 | 4,780,898 | -         |  |  |
| 9,100,126 | 9,100,126 | 0         |  |  |
|           |           |           |  |  |
|           |           |           |  |  |
| 2,981,439 | 46,653    | 2,934,786 |  |  |
| 788,163   | 762,612   | 25,551    |  |  |
| 2,042,271 | 2,671,275 | (629,003) |  |  |
| 5,811,874 | 3,480,540 | 2,331,334 |  |  |

#### Suburban Water





#### Suburban Water





### Suburban Water



#### Suburban Wastewater







#### Suburban Wastewater





#### Suburban Wastewater



# City Division



#### **YTD Net Income Variances to FC**



# City Division







# City Division



# Fund Recap

|                                      | Sub W | Sub WW | City      |
|--------------------------------------|-------|--------|-----------|
| YTD Net income >0                    |       |        |           |
| YTD Net income >= FC                 |       |        |           |
| YTD Cash Flow >0                     |       |        |           |
| YTD Cash Flow >= FC                  |       |        |           |
| YTD DSCR >= FC                       |       |        |           |
| YTD DSCR >= 1.20                     |       |        |           |
| YTD Operating Ratio >= 1.00          |       |        |           |
| YTD Operating Ratio >= Budget Target |       |        |           |
| YTD Days Cash on Hand >= 180.0       |