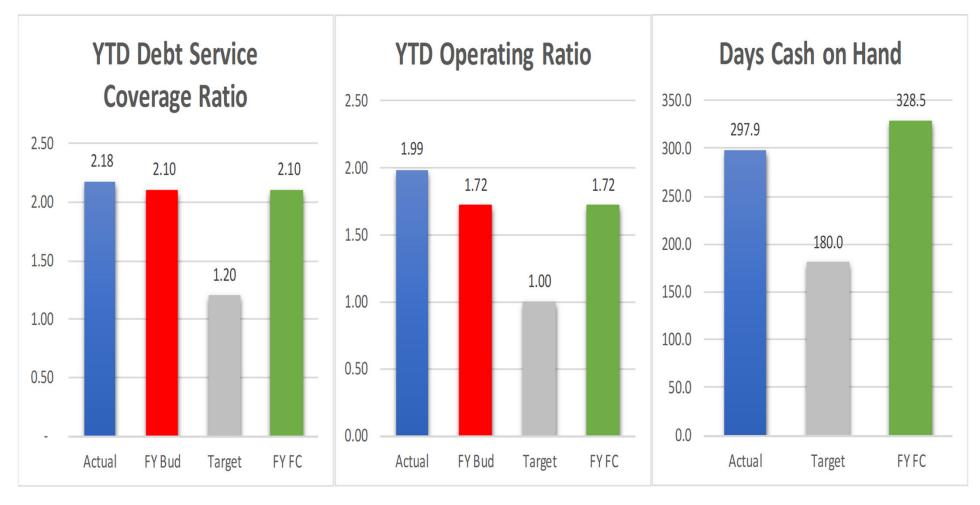

# Fund Recap

|                                      | Sub W | Sub WW | City      |
|--------------------------------------|-------|--------|-----------|
| YTD Net income >0                    |       |        |           |
| YTD Net income >= FC                 |       |        |           |
| YTD Cash Flow >0                     |       |        |           |
| YTD Cash Flow >= FC                  |       |        |           |
| YTD DSCR >= FC                       |       |        |           |
| YTD DSCR >= 1.20                     |       |        |           |
| YTD Operating Ratio >= 1.00          |       |        |           |
| YTD Operating Ratio >= Budget Target |       |        |           |
| YTD Days Cash on Hand >= 180.0       |       |        |           |
| YTD Operating Revenues >= FC         |       |        |           |
| YTD Operating Expenses <= FC         |       |        |           |
| FY FC Net Income >= Budget           |       |        |           |
| FY FC Cash Flows >=Budget            |       |        |           |
| FY FC DSCR >= Budget                 |       |        |           |
| TOTAL GREEN                          | 13    | 10     | <u>13</u> |