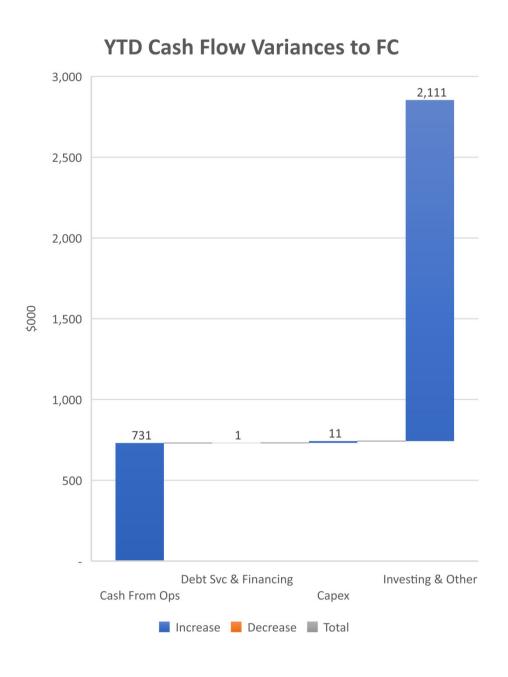

Wastewater** 

**City Division** 

**Total LCA** 

| FULL YEAR |           |           |  |  |
|-----------|-----------|-----------|--|--|
| Q1 FC     | Budget    | Bud Var   |  |  |
|           |           |           |  |  |
| 2,169,036 | 2,169,036 |           |  |  |
| 2,150,192 | 2,150,192 | 0         |  |  |
| 4,780,898 | 4,780,898 | -         |  |  |
| 9,100,126 | 9,100,126 | 0         |  |  |
|           |           |           |  |  |
|           |           |           |  |  |
| 2,981,439 | 46,653    | 2,934,786 |  |  |
| 788,163   | 762,612   | 25,551    |  |  |
| 2,042,271 | 2,671,275 | (629,003) |  |  |
| 5,811,874 | 3,480,540 | 2,331,334 |  |  |

#### Suburban Water





#### Suburban Water





### Suburban Water



#### Suburban Wastewater







#### Suburban Wastewater





#### Suburban Wastewater



# City Division



#### **YTD Net Income Variances to FC**



# City Division







# City Division



# Fund Recap

|                                      | Sub W | Sub WW | City      |
|--------------------------------------|-------|--------|-----------|
| YTD Net income >0                    |       |        |           |
| YTD Net income >= FC                 |       |        |           |
| YTD Cash Flow >0                     |       |        |           |
| YTD Cash Flow >= FC                  |       |        |           |
| YTD DSCR >= FC                       |       |        |           |
| YTD DSCR >= 1.20                     |       |        |           |
| YTD Operating Ratio >= 1.00          |       |        |           |
| YTD Operating Ratio