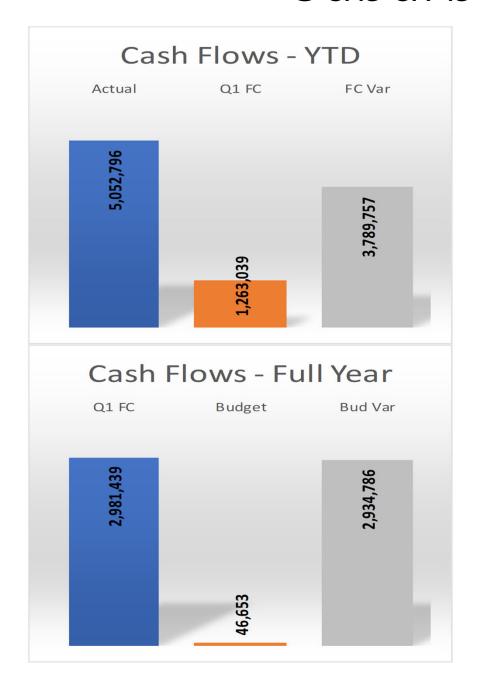

**Suburban Water** 

**Suburban Wastewater** 

**City Division** 

**Total LCA** 

| YEAR TO DATE |           |           |  |  |
|--------------|-----------|-----------|--|--|
| Actual       | Q1 FC     | FC Var    |  |  |
|              |           |           |  |  |
| 512,073      | 66,131    | 445,942   |  |  |
| (85,297)     | (888,925) | 803,628   |  |  |
| 2,804,133    | 1,945,448 | 858,685   |  |  |
| 3,230,908    | 1,122,654 | 2,108,255 |  |  |
|              |           |           |  |  |
|              |           |           |  |  |
| 5,052,796    | 1,263,039 | 3,789,757 |  |  |
| 2,553,728    | (300,405) | 2,854,132 |  |  |
| 6,955,497    | 6,372,056 | 583,441   |  |  |
| 14,562,021   | 7,334,690 | 7,227,331 |  |  |

**City Division** 

**Total LCA** 

**Cash Flow Statement** 

**Suburban Water** 

**Suburban Wastewater** 

**City Division** 

**Total LCA** 

| FULL YEAR |           |           |  |  |
|-----------|-----------|-----------|--|--|
| Q1 FC     | Budget    | Bud Var   |  |  |
|           |           |           |  |  |
| 2,169,036 | 2,169,036 |           |  |  |
| 2,150,192 | 2,150,192 | 0         |  |  |
| 4,780,898 | 4,780,898 | -         |  |  |
| 9,100,126 | 9,100,126 | 0         |  |  |
|           |           |           |  |  |
|           |           |           |  |  |
| 2,981,439 | 46,653    | 2,934,786 |  |  |
| 788,163   | 762,612   | 25,551    |  |  |
| 2,042,271 | 2,671,275 | (629,003) |  |  |
| 5,811,874 | 3,480,540 | 2,331,334 |  |  |