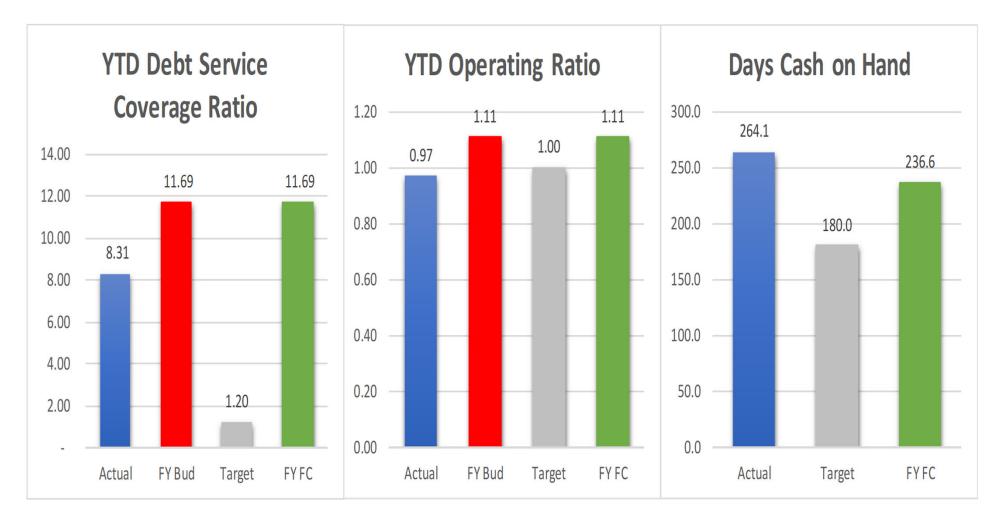

on** 

**Total LCA** 

| FULL YEAR |           |           |  |  |
|-----------|-----------|-----------|--|--|
| Q1 FC     | Budget    | Bud Var   |  |  |
|           |           |           |  |  |
| 2,169,036 | 2,169,036 |           |  |  |
| 2,150,192 | 2,150,192 | 0         |  |  |
| 4,780,898 | 4,780,898 | -         |  |  |
| 9,100,126 | 9,100,126 | 0         |  |  |
|           |           |           |  |  |
|           |           |           |  |  |
| 2,981,439 | 46,653    | 2,934,786 |  |  |
| 788,163   | 762,612   | 25,551    |  |  |
| 2,042,271 | 2,671,275 | (629,003) |  |  |
| 5,811,874 | 3,480,540 | 2,331,334 |  |  |

#### Suburban Water





#### Suburban Water





### Suburban Water



#### Suburban Wastewater







#### Suburban Wastewater





#### Suburban Wastewater



# City Division



#### **YTD Net Income Variances to FC**



# City Division







# City Division



# Fund Recap

|                                      | Sub W | Sub WW | City      |
|--------------------------------------|-------|--------|-----------|
| YTD Net income >0                    |       |        |           |
| YTD Net income >= FC                 |       |        |           |
| YTD Cash Flow >0                     |       |        |           |
| YTD Cash Flow >= FC                  |       |        |           |
| YTD DSCR >= FC                       |       |        |           |
| YTD DSCR >= 1.20                     |       |        |           |
| YTD Operating Ratio >= 1.00          |       |        |           |
| YTD Operating Ratio >= Budget Target |       |