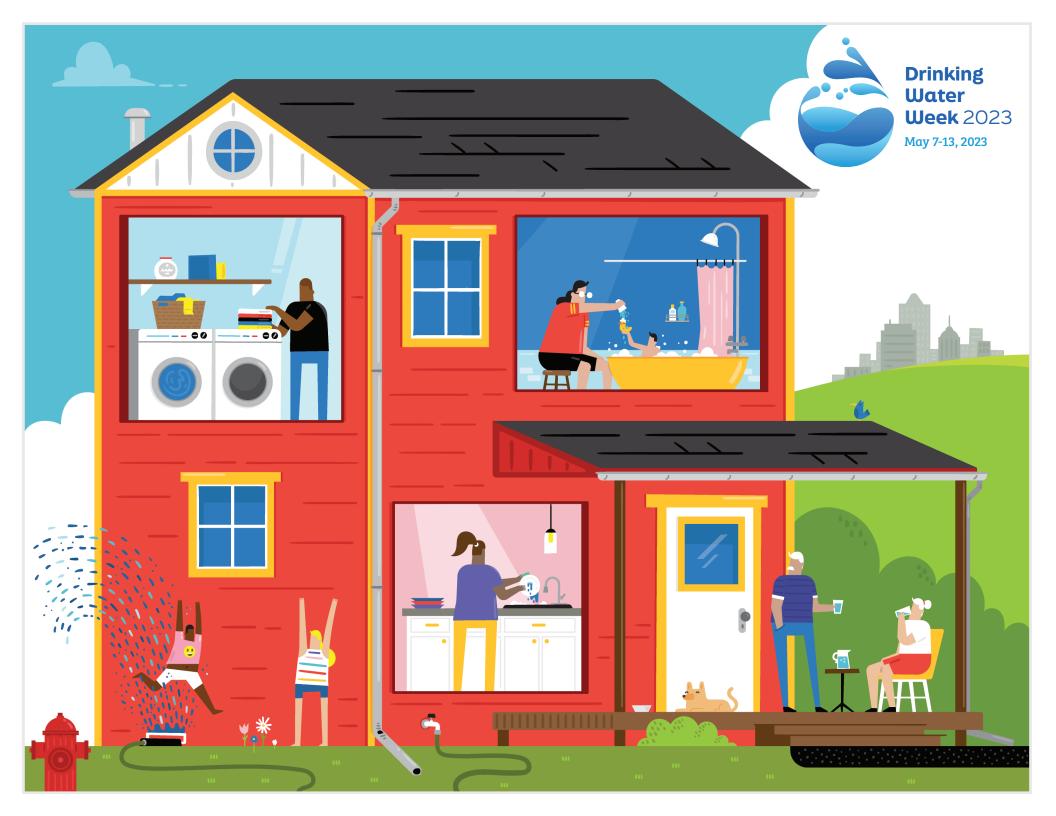

# **Crossword Puzzle**



#### **ACROSS**

- 3. Process of gathering source water
- 6. Consuming liquids
- 7. Water treatment is the \_\_\_\_\_ of cleaning water
- 8. 7 days
- 9. Water from your faucet is called \_\_\_\_\_ water
- 10. Steps you take to maintain health and prevent spreading disease
- 11. Water service provider
- 12. The world's most precious natural resource
- 13. A place to lie down and clean your body
- 14. Where water flows from in your kitchen or bathroom
- 15. High-grade, excellence
- 16. Dependable, can be counted on

#### **DOWN**

- 1. Where water is cleaned
- 2. Where firefighters get their water along the street
- 3. Practice of using water responsibly
- 4. Consuming enough water leads to this
- 5. Feeling no illnesses or injuries
- 7. Metal tube used to transpo