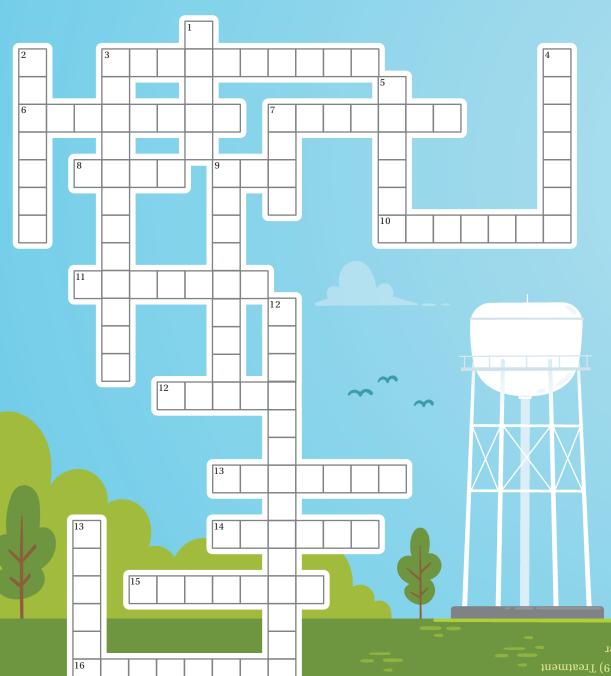

# **Crossword Puzzle**

#### **ACROSS**

- 3. Process of gathering source water
- 6. Consuming liquids
- 7. Water treatment is the \_\_\_\_\_ of cleaning water
- 8. 7 days
- 9. Water from your faucet is called \_\_\_\_\_ water
- 10. Steps you take to maintain health and prevent spreading disease
- 11. Water service provider
- 12. The world's most precious natural resource
- 13. A place to lie down and clean your body
- 14. Where water flows from in your kitchen or bathroom
- 15. High-grade, excellence
- 16. Dependable, can be counted on

#### **DOWN**

- 1. Where water is cleaned
- 2. Where firefighters get their water along the street
- 3. Practice of using water responsibly
- 4. Consuming enough water leads to this
- 5. Feeling no illnesses or injuries
- 7. Metal tube used to transport water
- 9. Process of making water drinkable by purifying, clarifying, softening or deodorizing
- 12. Collection of pipes, pumps, buildings and other materials to transport water
- 13. A place to clean your body while standing

DOWN: 1) Plant 2) Hydrant 3) Conservation 4) Hydrate 5) Health 7) Pipe 9) Treatment 12) Infrastructure 13) Shower ACROSS: 2) Collection 6) Drinking 7) Process 8) Week 9) Tap 10) Hygiene 11) Utility 12) Water 13) Bathtub 14) Faucet 15) Quality 16) Reliable