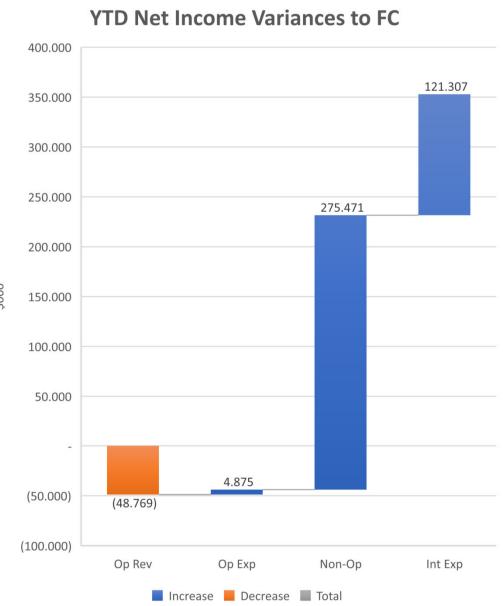

## **Executive Summary**

- YTD net income and cash flows across all three funds and LCA are positive and favorable to forecast
- Three consecutive months in with both net income and cash flows were positive and better than forecast across all three funds and LCA
- YTD Operating expenses are favorable for all three funds and LCA despite some inflationary pressures
- Ongoing:
  - Continue to see unfavorable pressure from inflation on chemicals & supplies
  - Continue to see higher interest income coming from higher rates
  - There has been no erosion on the \$3m of additional capex borrowing in Suburban Water
  - Sub Wastewater net income will be unfavorable to an overstated budget issue we will be fixing. Holding matured investments will compensate cash flows