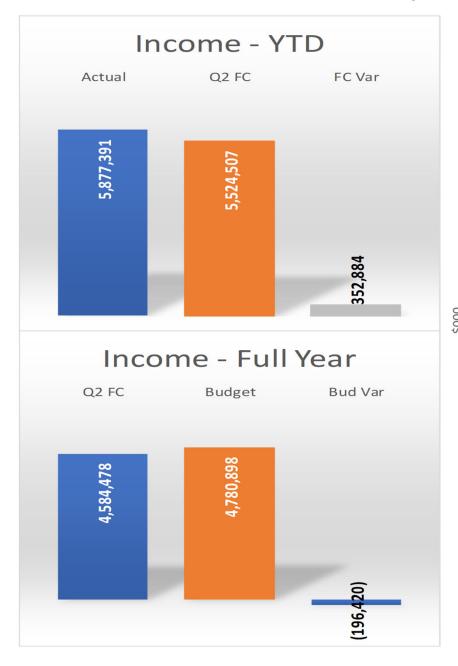

**City Division** 

**Total LCA** 

**Cash Flow Statement** 

**Suburban Water** 

**Suburban Wastewater** 

**City Division** 

**Total LCA** 

| YEAR TO DATE |            |         |  |  |
|--------------|------------|---------|--|--|
| Actual       | Q2 FC      | FC Var  |  |  |
|              |            |         |  |  |
| 1,047,958    | 966,674    | 81,284  |  |  |
| 502,548      | 250,637    | 251,911 |  |  |
| 5,877,391    | 5,524,507  | 352,884 |  |  |
| 7,427,897    | 6,741,818  | 686,079 |  |  |
|              |            |         |  |  |
|              |            |         |  |  |
| 4,999,974    | 4,980,508  | 19,466  |  |  |
| 3,377,511    | 3,131,870  | 245,641 |  |  |
| 10,522,856   | 10,334,316 | 188,539 |  |  |
| 18,900,341   | 18,446,695 | 453,646 |  |  |

**City Division** 

**Total LCA** 

**Cash Flow Statement** 

**Suburban Water** 

**Suburban Wastewater** 

**City Division** 

**Total LCA** 

| FULL YEAR |           |                |  |  |  |
|-----------|-----------|----------------|--|--|--|
| Q2 FC     | Budget    | <b>Bud Var</b> |  |  |  |
|           |           |                |  |  |  |
| 2,368,096 | 2,169,036 | 199,060        |  |  |  |
| (412,374) | 2,150,192 | (2,562,566)    |  |  |  |
| 4,584,478 | 4,780,898 | (196,420)      |  |  |  |
| 6,540,199 | 9,100,126 | (2,559,927)    |  |  |  |
|           |           |                |  |  |  |
|           |           |                |  |  |  |
| 3,597,567 | 46,653    | 3,550,914      |  |  |  |
| 2,252,136 | 762,612   | 1,489,524      |  |  |  |
| 3,201,399 | 2,671,275 | 530,125        |  |  |  |
| 9,051,102 | 3,480,540 | 5,570,563      |  |  |  |