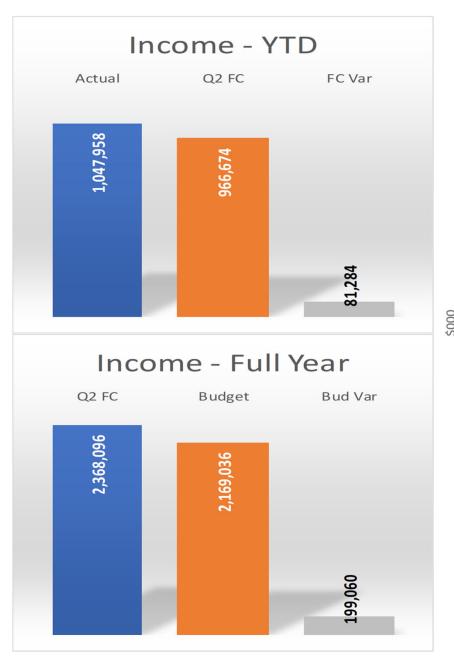

**City Division** 

**Total LCA** 

**Cash Flow Statement** 

**Suburban Water** 

**Suburban Wastewater** 

**City Division** 

**Total LCA** 

| YEAR TO DATE |            |         |  |  |
|--------------|------------|---------|--|--|
| Actual       | Q2 FC      | FC Var  |  |  |
|              |            |         |  |  |
| 1,047,958    | 966,674    | 81,284  |  |  |
| 502,548      | 250,637    | 251,911 |  |  |
| 5,877,391    | 5,524,507  | 352,884 |  |  |
| 7,427,897    | 6,741,818  | 686,079 |  |  |
|              |            |         |  |  |
|              |            |         |  |  |
| 4,999,974    | 4,980,508  | 19,466  |  |  |
| 3,377,511    | 3,131,870  | 245,641 |  |  |
| 10,522,856   | 10,334,316 | 188,539 |  |  |
| 18,900,341   | 18,446,695 | 453,646 |  |  |

**City Division** 

**Total LCA** 

**Cash Flow Statement** 

**Suburban Water** 

**Suburban Wastewater** 

**City Division** 

**Total LCA** 

| FULL YEAR |           |                |  |  |  |
|-----------|-----------|----------------|--|--|--|
| Q2 FC     | Budget    | <b>Bud Var</b> |  |  |  |
|           |           |                |  |  |  |
| 2,368,096 | 2,169,036 | 199,060        |  |  |  |
| (412,374) | 2,150,192 | (2,562,566)    |  |  |  |
| 4,584,478 | 4,780,898 | (196,420)      |  |  |  |
| 6,540,199 | 9,100,126 | (2,559,927)    |  |  |  |
|           |           |                |  |  |  |
|           |           |                |  |  |  |
| 3,597,567 | 46,653    | 3,550,914      |  |  |  |
| 2,252,136 | 762,612   | 1,489,524      |  |  |  |
| 3,201,399 | 2,671,275 | 530,125        |  |  |  |
| 9,051,102 | 3,480,540 | 5,570,563      |  |  |  |