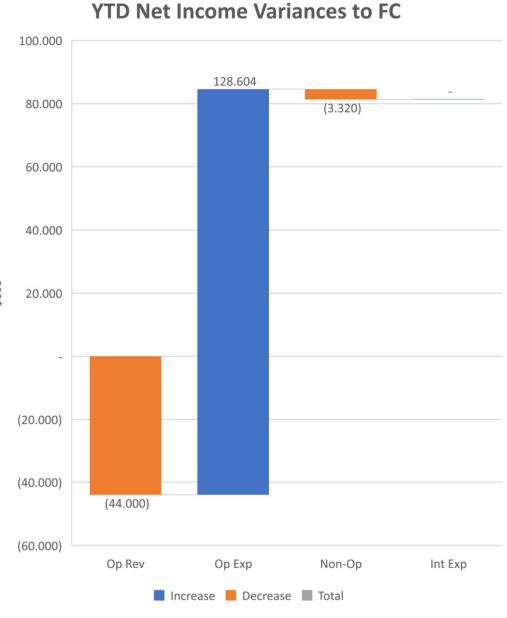

**City Division** 

**Total LCA** 

**Cash Flow Statement** 

**Suburban Water** 

**Suburban Wastewater** 

**City Division** 

**Total LCA** 

| YEAR TO DATE |            |         |  |  |
|--------------|------------|---------|--|--|
| Actual       | Q2 FC      | FC Var  |  |  |
|              |            |         |  |  |
| 1,047,958    | 966,674    | 81,284  |  |  |
| 502,548      | 250,637    | 251,911 |  |  |
| 5,877,391    | 5,524,507  | 352,884 |  |  |
| 7,427,897    | 6,741,818  | 686,079 |  |  |
|              |            |         |  |  |
|              |            |         |  |  |
| 4,999,974    | 4,980,508  | 19,466  |  |  |
| 3,377,511    | 3,131,870  | 245,641 |  |  |
| 10,522,856   | 10,334,316 | 188,539 |  |  |
| 18,900,341   | 18,446,695 | 453,646 |  |  |