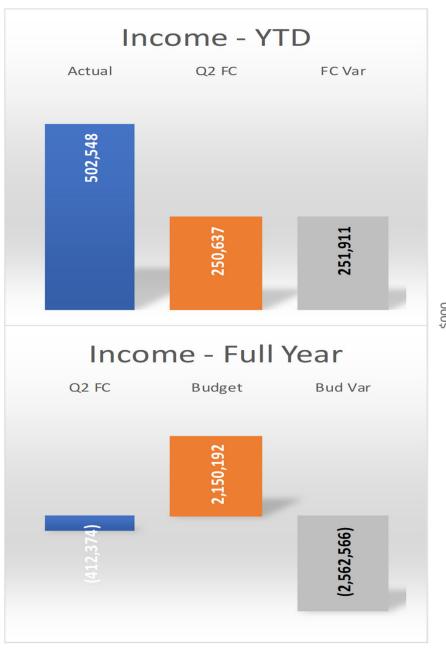

**City Division** 

**Total LCA** 

**Cash Flow Statement** 

**Suburban Water** 

**Suburban Wastewater** 

**City Division** 

**Total LCA** 

| YEAR TO DATE |            |         |  |  |
|--------------|------------|---------|--|--|
| Actual       | Q2 FC      | FC Var  |  |  |
|              |            |         |  |  |
| 1,047,958    | 966,674    | 81,284  |  |  |
| 502,548      | 250,637    | 251,911 |  |  |
| 5,877,391    | 5,524,507  | 352,884 |  |  |
| 7,427,897    | 6,741,818  | 686,079 |  |  |
|              |            |         |  |  |
|              |            |         |  |  |
| 4,999,974    | 4,980,508  | 19,466  |  |  |
| 3,377,511    | 3,131,870  | 245,641 |  |  |
| 10,522,856   | 10,334,316 | 188,539 |  |  |
| 18,900,341   | 18,446,695 | 453,646 |  |  |

**City Division** 

**Total LCA** 

**Cash Flow Statement** 

**Suburban Water** 

**Suburban Wastewater** 

**City Division** 

**Total LCA** 

| FULL YEAR |           |                |  |  |  |
|-----------|-----------|----------------|--|--|--|
| Q2 FC     | Budget    | <b>Bud Var</b> |  |  |  |
|           |           |                |  |  |  |
| 2,368,096 | 2,169,036 | 199,060        |  |  |  |
| (412,374) | 2,150,192 | (2,562,566)    |  |  |  |
| 4,584,478 | 4,780,898 | (196,420)      |  |  |  |
| 6,540,199 | 9,100,126 | (2,559,927)    |  |  |  |
|           |           |                |  |  |  |
|           |           |                |  |  |  |
| 3,597,567 | 46,653    | 3,550,914      |  |  |  |
| 2,252,136 | 762,612   | 1,489,524      |  |  |  |
| 3,201,399 | 2,671,275 | 530,125        |  |  |  |
| 9,051,102 | 3,480,540 | 5,570,563      |  |  |  |