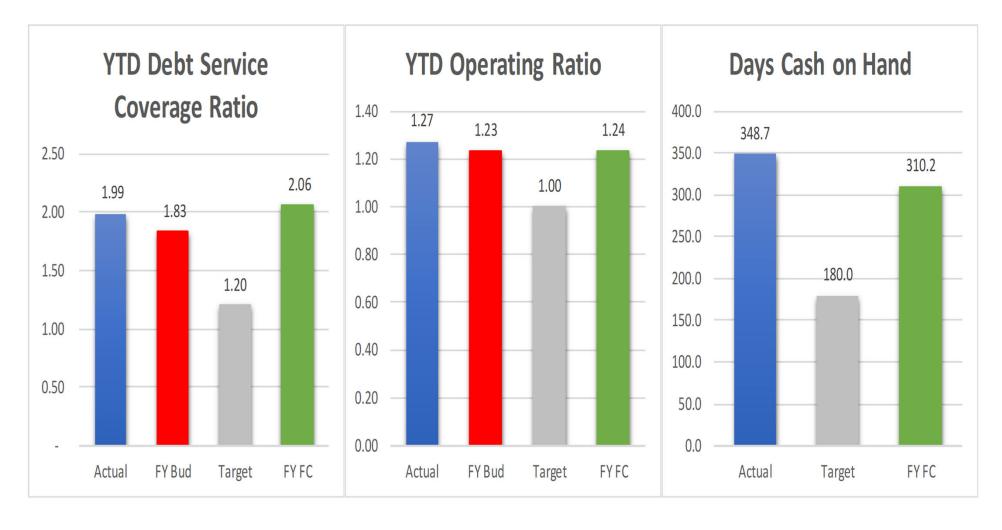

# Fund Recap

|                                      | Sub W | Sub WW | City |
|--------------------------------------|-------|--------|------|
| YTD Net income >0                    |       |        |      |
| YTD Net income >= FC                 |       |        |      |
| YTD Cash Flow >0                     |       |        |      |
| YTD Cash Flow >= FC                  |       |        |      |
| YTD DSCR >= FC                       |       |        |      |
| YTD DSCR >= 1.20                     |       |        |      |
| YTD Operating Ratio >= 1.00          |       |        |      |
| YTD Operating Ratio >= Budget Target |       |        |      |
| YTD Days Cash on Hand >= 180.0       |       |        |      |
| YTD Operating Revenues >= FC         |       |        |      |
| YTD Operating Expenses <= FC         |       |        |      |
| FY FC Net Income >= Budget           |       |        |      |
| FY FC Cash Flows >=Budget            |       |        |      |
| FY FC DSCR >= Budget                 |       |        |      |
| TOTAL GREEN                          | 13    | 11     | 12   |