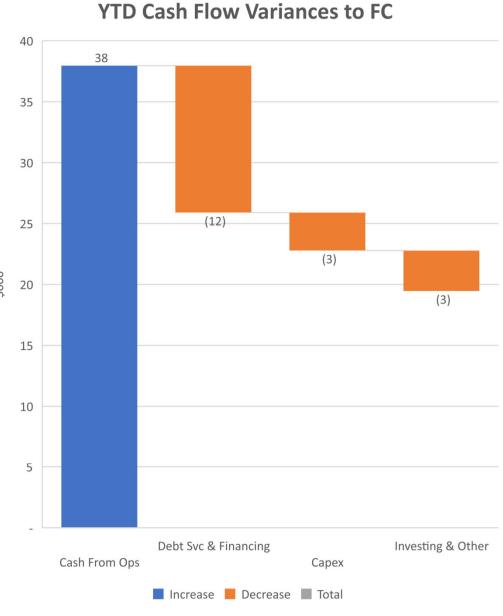

**City Division** 

**Total LCA** 

**Cash Flow Statement** 

**Suburban Water** 

**Suburban Wastewater** 

**City Division** 

**Total LCA** 

| YEAR TO DATE |            |         |  |  |
|--------------|------------|---------|--|--|
| Actual       | Q2 FC      | FC Var  |  |  |
|              |            |         |  |  |
| 1,047,958    | 966,674    | 81,284  |  |  |
| 502,548      | 250,637    | 251,911 |  |  |
| 5,877,391    | 5,524,507  | 352,884 |  |  |
| 7,427,897    | 6,741,818  | 686,079 |  |  |
|              |            |         |  |  |
|              |            |         |  |  |
| 4,999,974    | 4,980,508  | 19,466  |  |  |
| 3,377,511    | 3,131,870  | 245,641 |  |  |
| 10,522,856   | 10,334,316 | 188,539 |  |  |
| 18,900,341   | 18,446,695 | 453,646 |  |  |

#### Suburban Wastewater

0

Capex

Investing & Other