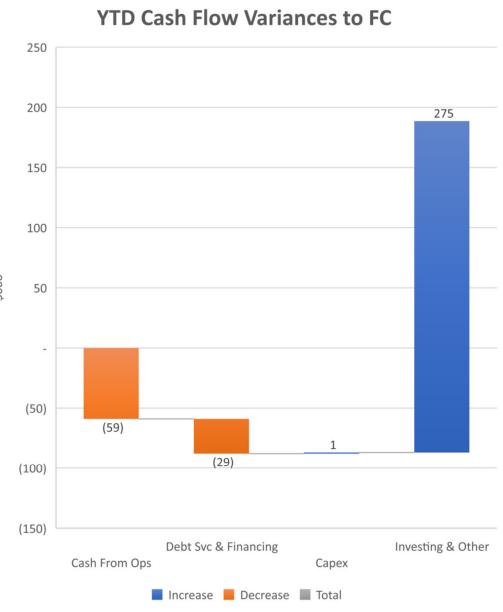

|           |                |  |  |  |
| 2,368,096 | 2,169,036 | 199,060        |  |  |  |
| (412,374) | 2,150,192 | (2,562,566)    |  |  |  |
| 4,584,478 | 4,780,898 | (196,420)      |  |  |  |
| 6,540,199 | 9,100,126 | (2,559,927)    |  |  |  |
|           |           |                |  |  |  |
|           |           |                |  |  |  |
| 3,597,567 | 46,653    | 3,550,914      |  |  |  |
| 2,252,136 | 762,612   | 1,489,524      |  |  |  |
| 3,201,399 | 2,671,275 | 530,125        |  |  |  |
| 9,051,102 | 3,480,540 | 5,570,563      |  |  |  |

#### Suburban Water





#### Suburban Water





#### Suburban Water



#### Suburban Wastewater





#### Suburban Wastewater

0

Capex

Investing & Other



#### Suburban Wastewater



## City Division





## City Division





# City Division



# Fund Recap

|                                      | Sub W | Sub WW | City |
|--------------------------------------|-------|--------|------|
| YTD Net income >0                    |       |        |      |
| YTD Net income >= FC                 |       |        |      |
| YTD Cash Flow >0                     |       |        |      |
| YTD Cash Flow >= FC                  |       |        |      |
| YTD DSCR >= FC                       |       |        |      |
| YTD DSCR >= 1.20                     |       |        |      |
| YTD Operating Ratio >= 1.00          |       |        |      |
| YTD Operating Ratio >= Budget Target |       |        |      |
| YTD Days Cash on Hand >= 180.0       |       |        |      |
| YTD Operating Revenues >= FC         |       |