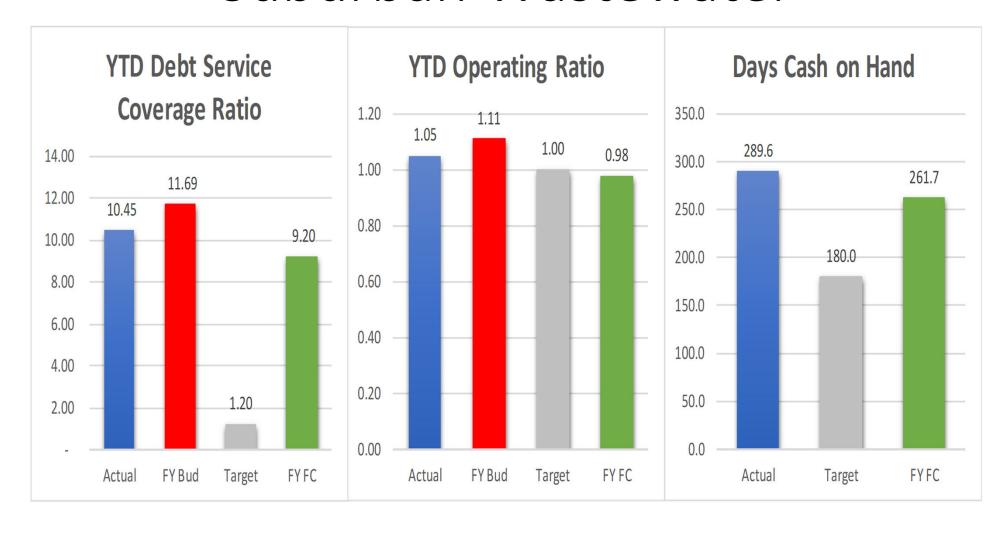

| Budget    | <b>Bud Var</b> |  |  |  |
|           |           |                |  |  |  |
| 2,368,096 | 2,169,036 | 199,060        |  |  |  |
| (412,374) | 2,150,192 | (2,562,566)    |  |  |  |
| 4,584,478 | 4,780,898 | (196,420)      |  |  |  |
| 6,540,199 | 9,100,126 | (2,559,927)    |  |  |  |
|           |           |                |  |  |  |
|           |           |                |  |  |  |
| 3,597,567 | 46,653    | 3,550,914      |  |  |  |
| 2,252,136 | 762,612   | 1,489,524      |  |  |  |
| 3,201,399 | 2,671,275 | 530,125        |  |  |  |
| 9,051,102 | 3,480,540 | 5,570,563      |  |  |  |

#### Suburban Water





#### Suburban Water





#### Suburban Water



#### Suburban Wastewater





#### Suburban Wastewater

0

Capex

Investing & Other



#### Suburban Wastewater



## City Division





## City Division





# City Division



# Fund Recap

|                                      | Sub W | Sub WW | City |
|--------------------------------------|-------|--------|------|
| YTD Net income >0                    |       |        |      |
| YTD Net income >= FC                 |       |        |      |
| YTD Cash Flow >0                     |       |        |      |
| YTD Cash Flow >= FC                  |       |        |      |
| YTD DSCR >= FC                       |       |        |      |
| YTD DSCR >= 1.20                     |       |        |      |
| YTD Operating Ratio >= 1.00          |       |        |      |
| YTD Operating Ratio >= Budget Target |       |        |      |
| YTD Days Cash on Hand >= 180.0       |       |        |      |
| YTD