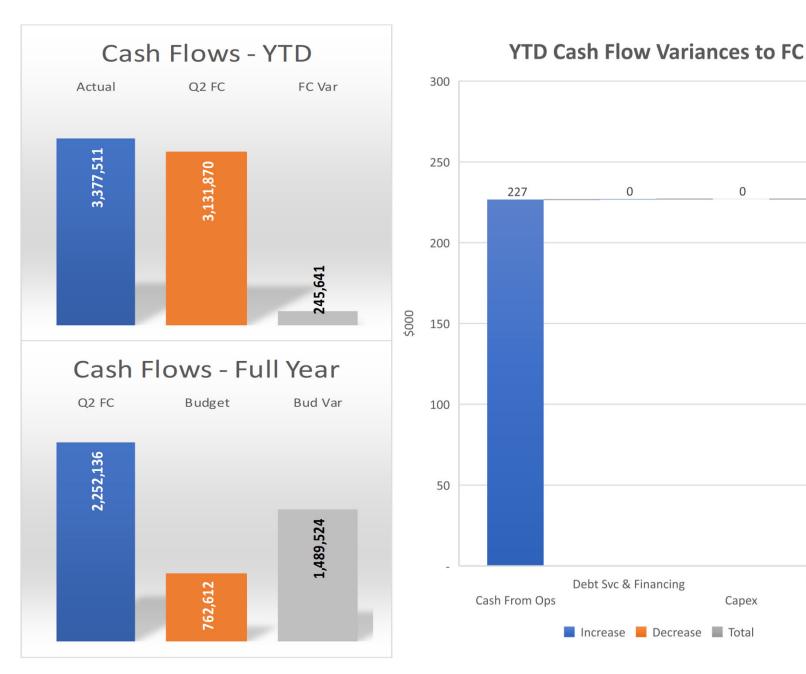

**Suburban Water** 

**Suburban Wastewater** 

**City Division** 

**Total LCA** 

| MONTH     |           |         |  |  |
|-----------|-----------|---------|--|--|
| Actual    | Q2 FC     | FC Var  |  |  |
|           |           |         |  |  |
| 115,271   | 33,987    | 81,284  |  |  |
| 33,293    | (218,617) | 251,910 |  |  |
| 1,525,054 | 1,172,170 | 352,884 |  |  |
| 1,673,618 | 987,540   | 686,078 |  |  |
|           |           |         |  |  |
|           |           |         |  |  |
| 287,552   | 268,086   | 19,466  |  |  |
| 1,255,474 | 1,009,833 | 245,641 |  |  |
| 3,236,959 | 3,048,420 | 188,539 |  |  |
| 4,779,985 | 4,326,339 | 453,646 |  |  |

**City Division** 

**Total LCA** 

**Cash Flow Statement** 

**Suburban Water** 

**Suburban Wastewater** 

**City Division** 

**Total LCA** 

| YEAR TO DATE |            |         |  |  |
|--------------|------------|---------|--|--|
| Actual       | Q2 FC      | FC Var  |  |  |
|              |            |         |  |  |
| 1,047,958    | 966,674    | 81,284  |  |  |
| 502,548      | 250,637    | 251,911 |  |  |
| 5,877,391    | 5,524,507  | 352,884 |  |  |
| 7,427,897    | 6,741,818  | 686,079 |  |  |
|              |            |         |  |  |
|              |            |         |  |  |
| 4,999,974    | 4,980,508  | 19,466  |  |  |
| 3,377,511    | 3,131,870  | 245,641 |  |  |
| 10,522,856   | 10,334,316 | 188,539 |  |  |
| 18,900,341   | 18,446,695 | 453,646 |  |  |

**City Division** 

**Total LCA** 

**Cash Flow Statement** 

**Suburban Water** 

**Suburban Wastewater** 

**City Division** 

**Total LCA** 

| FULL YEAR |           |                |  |  |  |
|-----------|-----------|----------------|--|--|--|
| Q2 FC     | Budget    | <b>Bud Var</b> |  |  |  |
|           |           |                |  |  |  |
| 2,368,096 | 2,169,036 | 199,060        |  |  |  |
| (412,374) | 2,150,192 | (2,562,566)    |  |  |  |
| 4,584,478 | 4,780,898 | (196,420)      |  |  |  |
| 6,540,199 | 9,100,126 | (2,559,927)    |  |  |  |
|           |           |                |  |  |  |
|           |           |                |  |  |  |
| 3,597,567 | 46,653    | 3,550,914      |  |  |  |
| 2,252,136 | 762,612   | 1,489,524      |  |  |  |
| 3,201,399 | 2,671,275 | 530,125        |  |  |  |
| 9,051,102 | 3,480,540 | 5,570,563      |  |  |  |