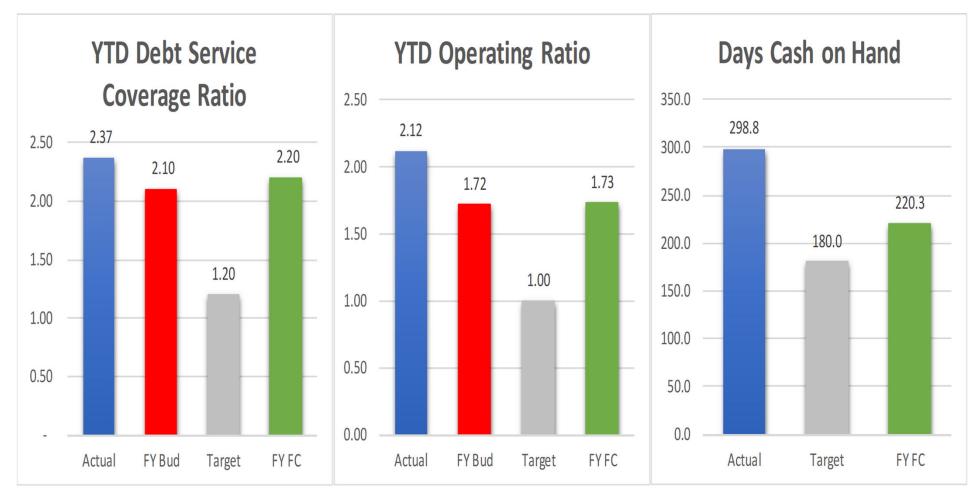

# Fund Recap

|                                      | Sub W | Sub WW | City |
|--------------------------------------|-------|--------|------|
| YTD Net income >0                    |       |        |      |
| YTD Net income >= FC                 |       |        |      |
| YTD Cash Flow >0                     |       |        |      |
| YTD Cash Flow >= FC                  |       |        |      |
| YTD DSCR >= FC                       |       |        |      |
| YTD DSCR >= 1.20                     |       |        |      |
| YTD Operating Ratio >= 1.00          |       |        |      |
| YTD Operating Ratio >= Budget Target |       |        |      |
| YTD Days Cash on Hand >= 180.0       |       |        |      |
| YTD Operating Revenues >= FC         |       |        |      |
| YTD Operating Expenses <= FC         |       |        |      |
| FY FC Net Income >= Budget           |       |        |      |
| FY FC Cash Flows >=Budget            |       |        |      |
| FY FC DSCR >= Budget                 |       |        |      |
| TOTAL GREEN                          | 13    | 11     | 12   |