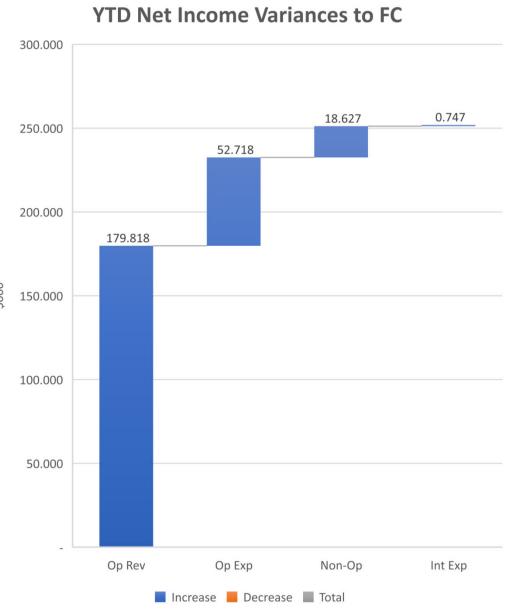

## **Executive Summary**

- YTD net income and cash flows across all three funds and LCA are positive and favorable to forecast
- Three consecutive months in with both net income and cash flows were positive and better than forecast across all three funds and LCA
- YTD Operating expenses are favorable for all three funds and LCA despite some inflationary pressures
- Ongoing:
  - Continue to see unfavorable pressure from inflation on chemicals & supplies
  - Continue to see higher interest income coming from higher rates
  - There has been no erosion on the \$3m of additional capex borrowing in Suburban Water
  - Sub Wastewater net income will be unfavorable to an overstated budget issue we will be fixing. Holding matured investments will compensate cash flows