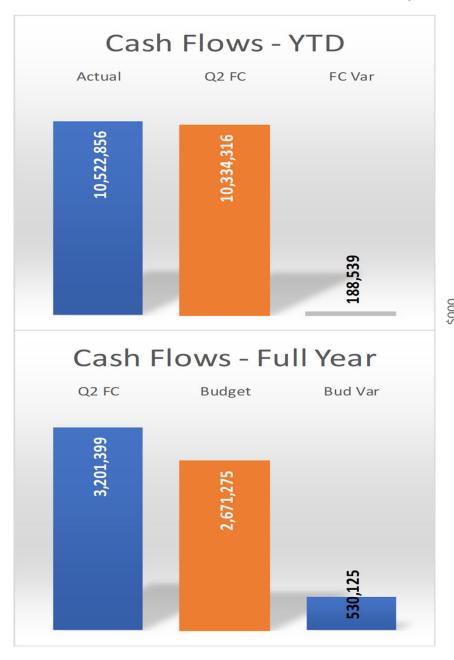

**City Division** 

**Total LCA** 

**Cash Flow Statement** 

**Suburban Water** 

**Suburban Wastewater** 

**City Division** 

**Total LCA** 

| YEAR TO DATE |            |         |  |  |
|--------------|------------|---------|--|--|
| Actual       | Q2 FC      | FC Var  |  |  |
|              |            |         |  |  |
| 1,047,958    | 966,674    | 81,284  |  |  |
| 502,548      | 250,637    | 251,911 |  |  |
| 5,877,391    | 5,524,507  | 352,884 |  |  |
| 7,427,897    | 6,741,818  | 686,079 |  |  |
|              |            |         |  |  |
|              |            |         |  |  |
| 4,999,974    | 4,980,508  | 19,466  |  |  |
| 3,377,511    | 3,131,870  | 245,641 |  |  |
| 10,522,856   | 10,334,316 | 188,539 |  |  |
| 18,900,341   | 18,446,695 | 453,646 |  |  |

**City Division** 

**Total LCA** 

**Cash Flow Statement** 

**Suburban Water** 

**Suburban Wastewater** 

**City Division** 

**Total LCA** 

| FULL YEAR |           |                |  |  |  |
|-----------|-----------|----------------|--|--|--|
| Q2 FC     | Budget    | <b>Bud Var</b> |  |  |  |
|           |           |                |  |  |  |
| 2,368,096 | 2,169,036 | 199,060        |  |  |  |
| (412,374) | 2,150,192 | (2,562,566)    |  |  |  |
| 4,584,478 | 4,780,898 | (196,420)      |  |  |  |
| 6,540,199 | 9,100,126 | (2,559,927)    |  |  |  |
|           |           |                |  |  |  |
|           |           |                |  |  |  |
| 3,597,567 | 46,653    | 3,550,914      |  |  |  |
| 2,252,136 | 762,612   | 1,489,524      |  |  |  |
| 3,201,399 | 2,671,275 | 530,125        |  |  |  |
| 9,051,102 | 3,480,540 | 5,570,563      |  |  |  |