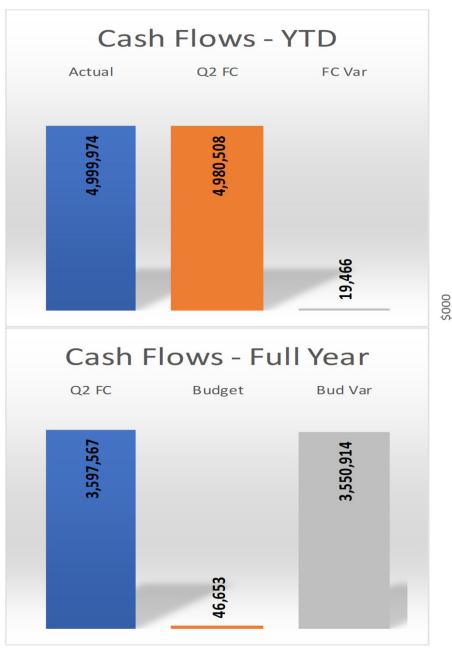

**City Division** 

**Total LCA** 

**Cash Flow Statement** 

**Suburban Water** 

**Suburban Wastewater** 

**City Division** 

**Total LCA** 

| YEAR TO DATE |            |         |  |  |
|--------------|------------|---------|--|--|
| Actual       | Q2 FC      | FC Var  |  |  |
|              |            |         |  |  |
| 1,047,958    | 966,674    | 81,284  |  |  |
| 502,548      | 250,637    | 251,911 |  |  |
| 5,877,391    | 5,524,507  | 352,884 |  |  |
| 7,427,897    | 6,741,818  | 686,079 |  |  |
|              |            |         |  |  |
|              |            |         |  |  |
| 4,999,974    | 4,980,508  | 19,466  |  |  |
| 3,377,511    | 3,131,870  | 245,641 |  |  |
| 10,522,856   | 10,334,316 | 188,539 |  |  |
| 18,900,341   | 18,446,695 | 453,646 |  |  |

**City Division** 

**Total LCA** 

**Cash Flow Statement** 

**Suburban Water** 

**Suburban Wastewater** 

**City Division** 

**Total LCA** 

| FULL YEAR |           |                |  |  |  |
|-----------|-----------|----------------|--|--|--|
| Q2 FC     | Budget    | <b>Bud Var</b> |  |  |  |
|           |           |                |  |  |  |
| 2,368,096 | 2,169,036 | 199,060        |  |  |  |
| (412,374) | 2,150,192 | (2,562,566)    |  |  |  |
| 4,584,478 | 4,780,898 | (196,420)      |  |  |  |
| 6,540,199 | 9,100,126 | (2,559,927)    |  |  |  |
|           |           |                |  |  |  |
|           |           |                |  |  |  |
| 3,597,567 | 46,653    | 3,550,914      |  |  |  |
| 2,252,136 | 762,612   | 1,489,524      |  |  |  |
| 3,201,399 | 2,671,275 | 530,125        |  |  |  |
| 9,051,102 | 3,480,540 | 5,570,563      |  |  |  |