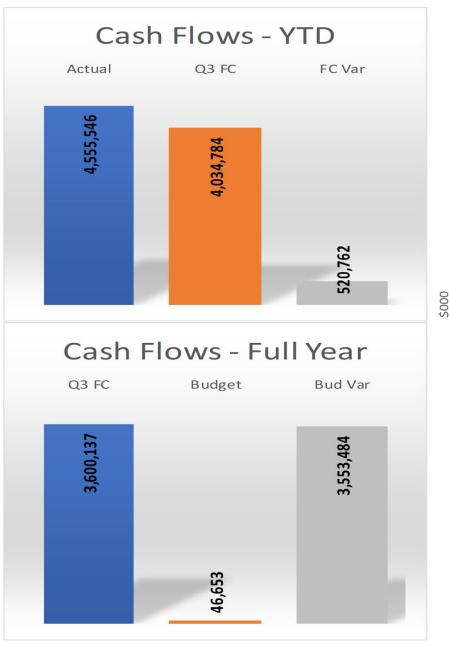

**Suburban Water** 

**Suburban Wastewater** 

**City Division** 

**Total LCA** 

| YEAR TO DATE |            |           |  |  |
|--------------|------------|-----------|--|--|
| Actual       | Q3 FC      | FC Var    |  |  |
|              |            |           |  |  |
| 2,020,696    | 1,358,289  | 662,407   |  |  |
| 13,417       | (404,398)  | 417,815   |  |  |
| 10,959,493   | 9,918,240  | 1,041,253 |  |  |
| 12,993,606   | 10,872,131 | 2,121,475 |  |  |
|              |            |           |  |  |
|              |            |           |  |  |
| 4,555,546    | 4,034,784  | 520,762   |  |  |
| 1,286,873    | 891,844    | 395,029   |  |  |
| 13,739,898   | 13,009,433 | 730,464   |  |  |
| 19,582,316   | 17,936,061 | 1,646,255 |  |  |

**Cash Flow Statement** 

**Suburban Water** 

**Suburban Wastewater** 

**City Division** 

**Total LCA** 

| FULL YEAR |                |             |  |  |
|-----------|----------------|-------------|--|--|
| Q3 FC     | Budget Bud Var |             |  |  |
|           |                |             |  |  |
| 2,360,014 | 2,169,036      | 190,977     |  |  |
| (412,374) | 2,150,192      | (2,562,566) |  |  |
| 4,584,426 | 4,780,898      | (196,472)   |  |  |
| 6,532,066 | 9,100,126      | (2,568,060) |  |  |
|           |                |             |  |  |
|           |                |             |  |  |
| 3,600,137 | 46,653         | 3,553,484   |  |  |
| 2,252,136 | 762,612        | 1,489,524   |  |  |
| 3,201,348 | 2,671,275      | 530,073     |  |  |
| 9,053,621 | 3,480,540      | 5,573,081   |  |  |