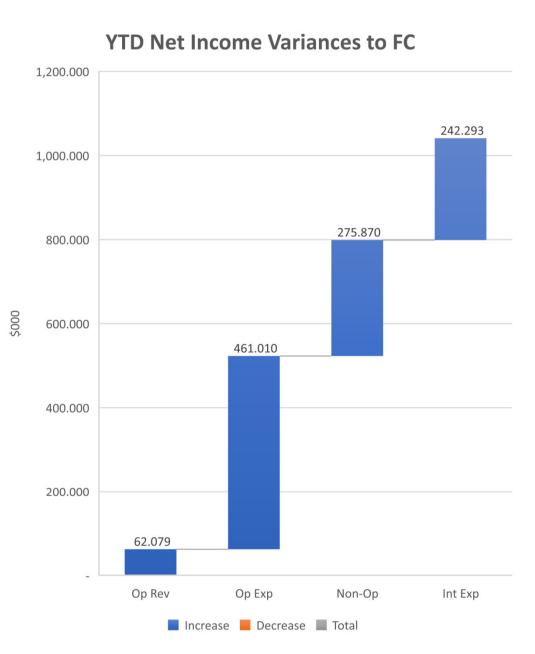

**Suburban Water** 

**Suburban Wastewater** 

**City Division** 

**Total LCA** 

| YEAR TO DATE |            |           |  |  |
|--------------|------------|-----------|--|--|
| Actual       | Q3 FC      | FC Var    |  |  |
|              |            |           |  |  |
| 2,020,696    | 1,358,289  | 662,407   |  |  |
| 13,417       | (404,398)  | 417,815   |  |  |
| 10,959,493   | 9,918,240  | 1,041,253 |  |  |
| 12,993,606   | 10,872,131 | 2,121,475 |  |  |
|              |            |           |  |  |
|              |            |           |  |  |
| 4,555,546    | 4,034,784  | 520,762   |  |  |
| 1,286,873    | 891,844    | 395,029   |  |  |
| 13,739,898   | 13,009,433 | 730,464   |  |  |
| 19,582,316   | 17,936,061 | 1,646,255 |  |  |