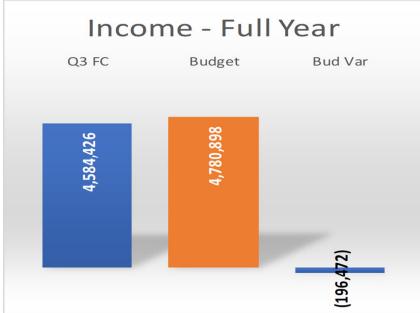

**Cash Flow Statement** 

**Suburban Water** 

**Suburban Wastewater** 

**City Division** 

**Total LCA** 

| FULL YEAR |                |             |  |  |
|-----------|----------------|-------------|--|--|
| Q3 FC     | Budget Bud Var |             |  |  |
|           |                |             |  |  |
| 2,360,014 | 2,169,036      | 190,977     |  |  |
| (412,374) | 2,150,192      | (2,562,566) |  |  |
| 4,584,426 | 4,780,898      | (196,472)   |  |  |
| 6,532,066 | 9,100,126      | (2,568,060) |  |  |
|           |                |             |  |  |
|           |                |             |  |  |
| 3,600,137 | 46,653         | 3,553,484   |  |  |
| 2,252,136 | 762,612        | 1,489,524   |  |  |
| 3,201,348 | 2,671,275      | 530,073     |  |  |
| 9,053,621 | 3,480,540      | 5,573,081   |  |  |