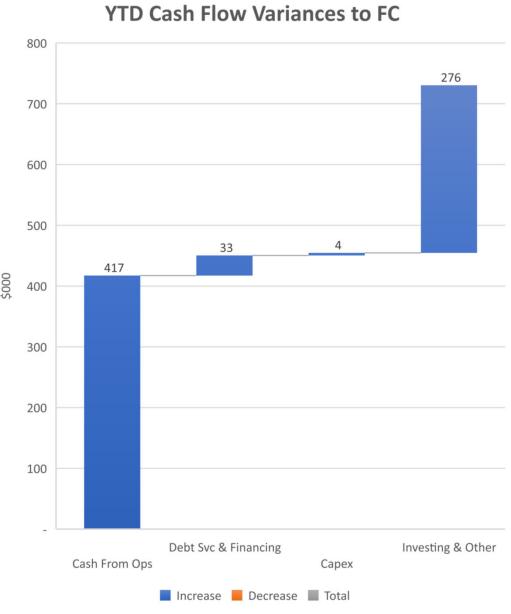

**Suburban Water** 

**Suburban Wastewater** 

**City Division** 

**Total LCA** 

| YEAR TO DATE |            |           |  |  |
|--------------|------------|-----------|--|--|
| Actual       | Q3 FC      | FC Var    |  |  |
|              |            |           |  |  |
| 2,020,696    | 1,358,289  | 662,407   |  |  |
| 13,417       | (404,398)  | 417,815   |  |  |
| 10,959,493   | 9,918,240  | 1,041,253 |  |  |
| 12,993,606   | 10,872,131 | 2,121,475 |  |  |
|              |            |           |  |  |
|              |            |           |  |  |
| 4,555,546    | 4,034,784  | 520,762   |  |  |
| 1,286,873    | 891,844    | 395,029   |  |  |
| 13,739,898   | 13,009,433 | 730,464   |  |  |
| 19,582,316   | 17,936,061 | 1,646,255 |  |  |