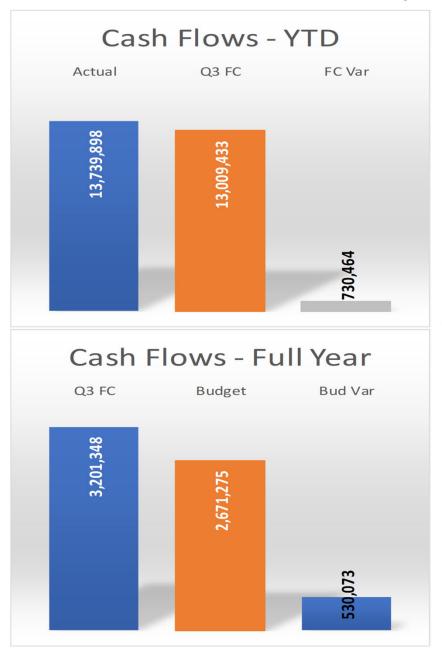

**Suburban Water** 

**Suburban Wastewater** 

**City Division** 

**Total LCA** 

| YEAR TO DATE |            |           |  |  |
|--------------|------------|-----------|--|--|
| Actual       | Q3 FC      | FC Var    |  |  |
|              |            |           |  |  |
| 2,020,696    | 1,358,289  | 662,407   |  |  |
| 13,417       | (404,398)  | 417,815   |  |  |
| 10,959,493   | 9,918,240  | 1,041,253 |  |  |
| 12,993,606   | 10,872,131 | 2,121,475 |  |  |
|              |            |           |  |  |
|              |            |           |  |  |
| 4,555,546    | 4,034,784  | 520,762   |  |  |
| 1,286,873    | 891,844    | 395,029   |  |  |
| 13,739,898   | 13,009,433 | 730,464   |  |  |
| 19,582,316   | 17,936,061 | 1,646,255 |  |  |

**Cash Flow Statement** 

**Suburban Water** 

**Suburban Wastewater** 

**City Division** 

**Total LCA** 

| FULL YEAR |                |             |  |  |
|-----------|----------------|-------------|--|--|
| Q3 FC     | Budget Bud Var |             |  |  |
|           |                |             |  |  |
| 2,360,014 | 2,169,036      | 190,977     |  |  |
| (412,374) | 2,150,192      | (2,562,566) |  |  |
| 4,584,426 | 4,780,898      | (196,472)   |  |  |
| 6,532,066 | 9,100,126      | (2,568,060) |  |  |
|           |                |             |  |  |
|           |                |             |  |  |
| 3,600,137 | 46,653         | 3,553,484   |  |  |
| 2,252,136 | 762,612        | 1,489,524   |  |  |
| 3,201,348 | 2,671,275      | 530,073     |  |  |
| 9,053,621 | 3,480,540      | 5,573,081   |  |  |