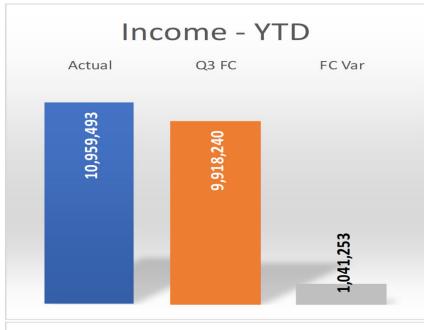

**Suburban Water** 

**Suburban Wastewater** 

**City Division** 

**Total LCA** 

| YEAR TO DATE |            |           |  |  |
|--------------|------------|-----------|--|--|
| Actual       | Q3 FC      | FC Var    |  |  |
|              |            |           |  |  |
| 2,020,696    | 1,358,289  | 662,407   |  |  |
| 13,417       | (404,398)  | 417,815   |  |  |
| 10,959,493   | 9,918,240  | 1,041,253 |  |  |
| 12,993,606   | 10,872,131 | 2,121,475 |  |  |
|              |            |           |  |  |
|              |            |           |  |  |
| 4,555,546    | 4,034,784  | 520,762   |  |  |
| 1,286,873    | 891,844    | 395,029   |  |  |
| 13,739,898   | 13,009,433 | 730,464   |  |  |
| 19,582,316   | 17,936,061 | 1,646,255 |  |  |