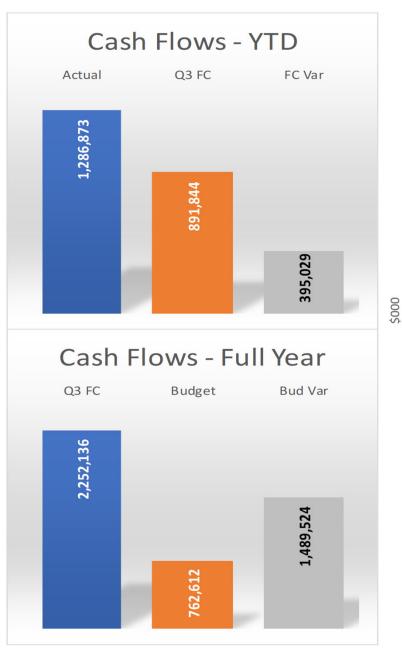

**Suburban Water** 

**Suburban Wastewater** 

**City Division** 

**Total LCA** 

| YEAR TO DATE |            |           |  |  |
|--------------|------------|-----------|--|--|
| Actual       | Q3 FC      | FC Var    |  |  |
|              |            |           |  |  |
| 2,020,696    | 1,358,289  | 662,407   |  |  |
| 13,417       | (404,398)  | 417,815   |  |  |
| 10,959,493   | 9,918,240  | 1,041,253 |  |  |
| 12,993,606   | 10,872,131 | 2,121,475 |  |  |
|              |            |           |  |  |
|              |            |           |  |  |
| 4,555,546    | 4,034,784  | 520,762   |  |  |
| 1,286,873    | 891,844    | 395,029   |  |  |
| 13,739,898   | 13,009,433 | 730,464   |  |  |
| 19,582,316   | 17,936,061 | 1,646,255 |  |  |

**Cash Flow Statement** 

**Suburban Water** 

**Suburban Wastewater** 

**City Division** 

**Total LCA** 

| FULL YEAR |                |             |  |  |
|-----------|----------------|-------------|--|--|
| Q3 FC     | Budget Bud Var |             |  |  |
|           |                |             |  |  |
| 2,360,014 | 2,169,036      | 190,977     |  |  |
| (412,374) | 2,150,192      | (2,562,566) |  |  |
| 4,584,426 | 4,780,898      | (196,472)   |  |  |
| 6,532,066 | 9,100,126      | (2,568,060) |  |  |
|           |                |             |  |  |
|           |                |             |  |  |
| 3,600,137 | 46,653         | 3,553,484   |  |  |
| 2,252,136 | 762,612        | 1,489,524   |  |  |
| 3,201,348 | 2,671,275      | 530,073     |  |  |
| 9,053,621 | 3,480,540      | 5,573,081   |  |  |