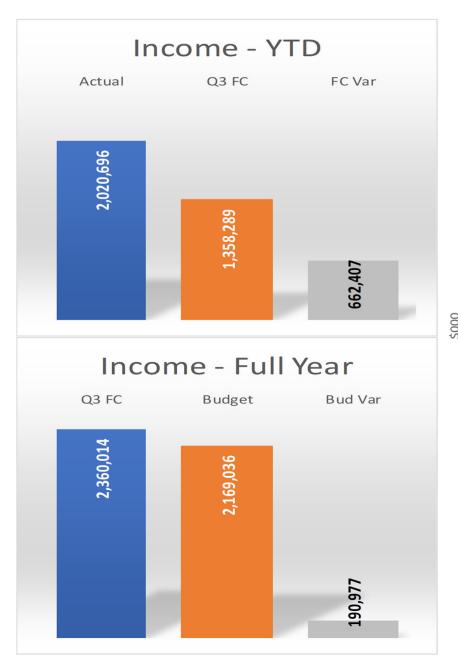

**Suburban Water** 

**Suburban Wastewater** 

**City Division** 

**Total LCA** 

| YEAR TO DATE |            |           |  |  |
|--------------|------------|-----------|--|--|
| Actual       | Q3 FC      | FC Var    |  |  |
|              |            |           |  |  |
| 2,020,696    | 1,358,289  | 662,407   |  |  |
| 13,417       | (404,398)  | 417,815   |  |  |
| 10,959,493   | 9,918,240  | 1,041,253 |  |  |
| 12,993,606   | 10,872,131 | 2,121,475 |  |  |
|              |            |           |  |  |
|              |            |           |  |  |
| 4,555,546    | 4,034,784  | 520,762   |  |  |
| 1,286,873    | 891,844    | 395,029   |  |  |
| 13,739,898   | 13,009,433 | 730,464   |  |  |
| 19,582,316   | 17,936,061 | 1,646,255 |  |  |

**Cash Flow Statement** 

**Suburban Water** 

**Suburban Wastewater** 

**City Division** 

**Total LCA** 

| FULL YEAR |                |             |  |  |
|-----------|----------------|-------------|--|--|
| Q3 FC     | Budget Bud Var |             |  |  |
|           |                |             |  |  |
| 2,360,014 | 2,169,036      | 190,977     |  |  |
| (412,374) | 2,150,192      | (2,562,566) |  |  |
| 4,584,426 | 4,780,898      | (196,472)   |  |  |
| 6,532,066 | 9,100,126      | (2,568,060) |  |  |
|           |                |             |  |  |
|           |                |             |  |  |
| 3,600,137 | 46,653         | 3,553,484   |  |  |
| 2,252,136 | 762,612        | 1,489,524   |  |  |
| 3,201,348 | 2,671,275      | 530,073     |  |  |
| 9,053,621 | 3,480,540      | 5,573,081   |  |  |