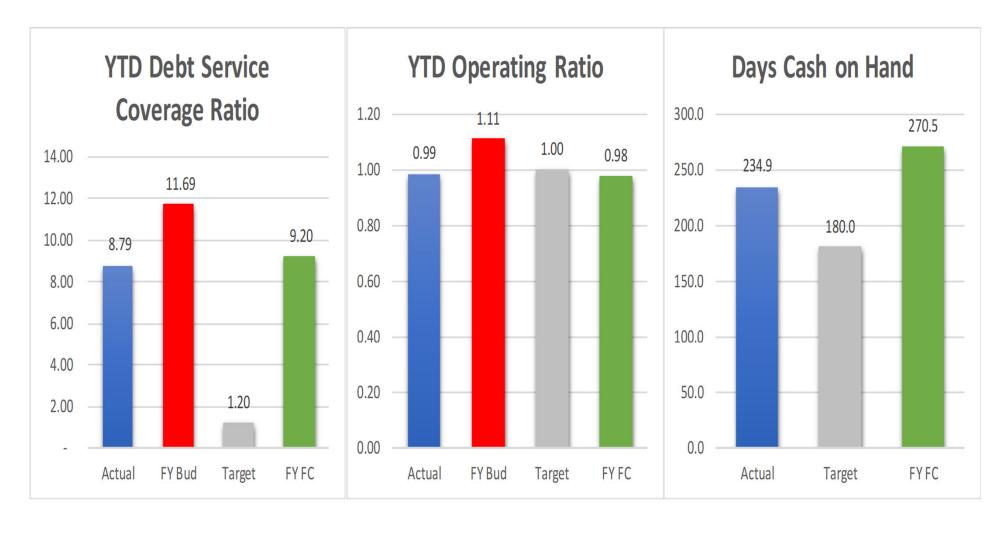

# Fund Recap

|                                      | Sub W | Sub WW | City |
|--------------------------------------|-------|--------|------|
| YTD Net income >0                    |       |        |      |
| YTD Net income >= FC                 |       |        |      |
| YTD Cash Flow >0                     |       |        |      |
| YTD Cash Flow >= FC                  |       |        |      |
| YTD DSCR >= FC                       |       |        |      |
| YTD DSCR >= 1.20                     |       |        |      |
| YTD Operating Ratio >= 1.00          |       |        |      |
| YTD Operating Ratio >= Budget Target |       |        |      |
| YTD Days Cash on Hand >= 180.0       |       |        |      |
| YTD Operating Revenues >= FC         |       |        |      |
| YTD Operating Expenses <= FC         |       |        |      |
| FY FC Net Income >= Budget           |       |        |      |
| FY FC Cash Flows >=Budget            |       |        |      |
| FY FC DSCR >= Budget                 |       |        |      |
| TOTAL GREEN                          | 14    | 9      | 13   |