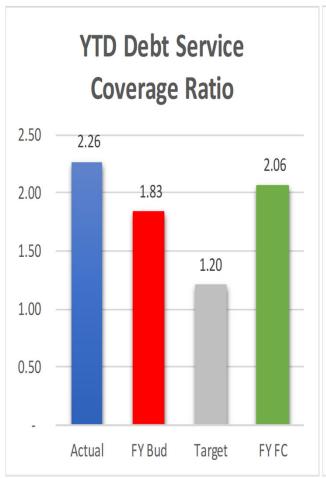

# Fund Recap

|                                      | Sub W | Sub WW | City |
|--------------------------------------|-------|--------|------|
| YTD Net income >0                    |       |        |      |
| YTD Net income >= FC                 |       |        |      |
| YTD Cash Flow >0                     |       |        |      |
| YTD Cash Flow >= FC                  |       |        |      |
| YTD DSCR >= FC                       |       |        |      |
| YTD DSCR >= 1.20                     |       |        |      |
| YTD Operating Ratio >= 1.00          |       |        |      |
| YTD Operating Ratio >= Budget Target |       |        |      |
| YTD Days Cash on Hand >= 180.0       |       |        |      |
| YTD Operating Revenues >= FC         |       |        |      |
| YTD Operating Expenses <= FC         |       |        |      |
| FY FC Net Income >= Budget           |       |        |      |
| FY FC Cash Flows >=Budget            |       |        |      |
| FY FC DSCR >= Budget                 |       |        |      |
| TOTAL GREEN                          | 14    | 9      | 13   |

## **Executive Summary**

- Net income and cash flows for the month were better than Forecast, YTD for both is also better than FC
- Financial position with respect to budget about the same for Q3
- YTD Operating Revenues continue to be favorable to forecast for all three funds
- Ongoing:
  - Unfavorable pressure from inflation on chemicals & supplies
  - Higher interest income coming from higher rates
  - There has been no erosion on the \$3m of additional capex borrowing in Suburban Water
  - Sub Wastewater net income will be unfavorable to an overstated budget issue we will be fixing. Holding matured investments will compensate cash flows