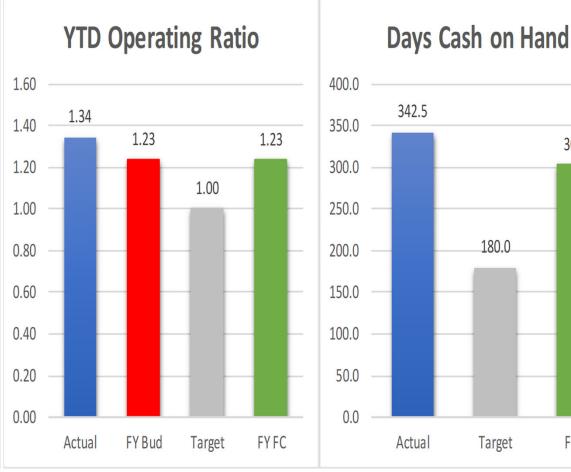

# Fund Recap

|                                      | Sub W | Sub WW | City |
|--------------------------------------|-------|--------|------|
| YTD Net income >0                    |       |        |      |
| YTD Net income >= FC                 |       |        |      |
| YTD Cash Flow >0                     |       |        |      |
| YTD Cash Flow >= FC                  |       |        |      |
| YTD DSCR >= FC                       |       |        |      |
| YTD DSCR >= 1.20                     |       |        |      |
| YTD Operating Ratio >= 1.00          |       |        |      |
| YTD Operating Ratio >= Budget Target |       |        |      |
| YTD Days Cash on Hand >= 180.0       |       |        |      |
| YTD Operating Revenues >= FC         |       |        |      |
| YTD Operating Expenses <= FC         |       |        |      |
| FY FC Net Income >= Budget           |       |        |      |
| FY FC Cash Flows >=Budget            |       |        |      |
| FY FC DSCR >= Budget                 |       |        |      |
| TOTAL GREEN                          | 14    | 9      | 13   |

## **Executive Summary**

- Net income and cash flows for the month were better than Forecast, YTD for both is also better than FC
- Financial position with respect to budget about the same for Q3
- YTD Operating Revenues continue to be favorable to forecast for all three funds
- Ongoing:
  - Unfavorable pressure from inflation on chemicals & supplies
  - Higher interest income coming from higher rates
  - There has been no erosion on the \$3m of additional capex borrowing in Suburban Water
  - Sub Wastewater net income will be unfavorable to an overstated budget issue we will be fixing. Holding matured investments will compensate cash flows