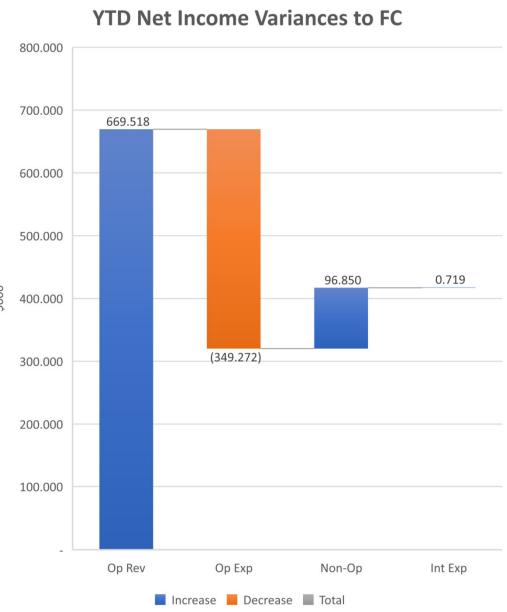

## **Executive Summary**

- Net income and cash flows for the month were better than Forecast, YTD for both is also better than FC
- Financial position with respect to budget about the same for Q3
- YTD Operating Revenues continue to be favorable to forecast for all three funds
- Ongoing:
  - Unfavorable pressure from inflation on chemicals & supplies
  - Higher interest income coming from higher rates
  - There has been no erosion on the \$3m of additional capex borrowing in Suburban Water
  - Sub Wastewater net income will be unfavorable to an overstated budget issue we will be fixing. Holding matured investments will compensate cash flows