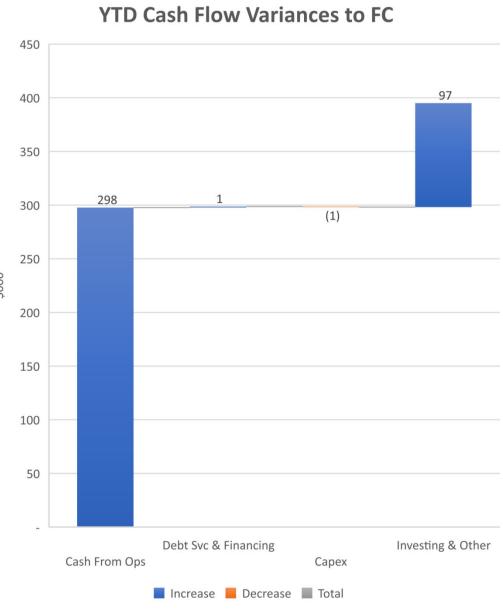

**Suburban Water** 

**Suburban Wastewater** 

**City Division** 

**Total LCA** 

| YEAR TO DATE |            |           |  |  |
|--------------|------------|-----------|--|--|
| Actual       | Q3 FC      | FC Var    |  |  |
|              |            |           |  |  |
| 2,020,696    | 1,358,289  | 662,407   |  |  |
| 13,417       | (404,398)  | 417,815   |  |  |
| 10,959,493   | 9,918,240  | 1,041,253 |  |  |
| 12,993,606   | 10,872,131 | 2,121,475 |  |  |
|              |            |           |  |  |
|              |            |           |  |  |
| 4,555,546    | 4,034,784  | 520,762   |  |  |
| 1,286,873    | 891,844    | 395,029   |  |  |
| 13,739,898   | 13,009,433 | 730,464   |  |  |
| 19,582,316   | 17,936,061 | 1,646,255 |  |  |