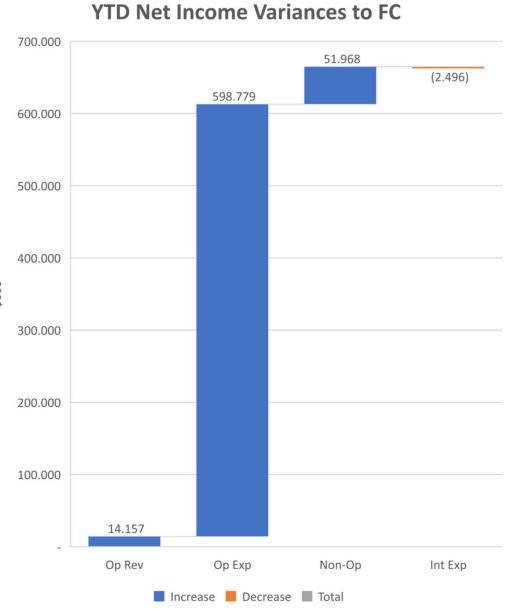

**Suburban Water** 

**Suburban Wastewater** 

**City Division** 

**Total LCA** 

| YEAR TO DATE |            |           |  |  |
|--------------|------------|-----------|--|--|
| Actual       | Q3 FC      | FC Var    |  |  |
|              |            |           |  |  |
| 2,020,696    | 1,358,289  | 662,407   |  |  |
| 13,417       | (404,398)  | 417,815   |  |  |
| 10,959,493   | 9,918,240  | 1,041,253 |  |  |
| 12,993,606   | 10,872,131 | 2,121,475 |  |  |
|              |            |           |  |  |
|              |            |           |  |  |
| 4,555,546    | 4,034,784  | 520,762   |  |  |
| 1,286,873    | 891,844    | 395,029   |  |  |
| 13,739,898   | 13,009,433 | 730,464   |  |  |
| 19,582,316   | 17,936,061 | 1,646,255 |  |  |