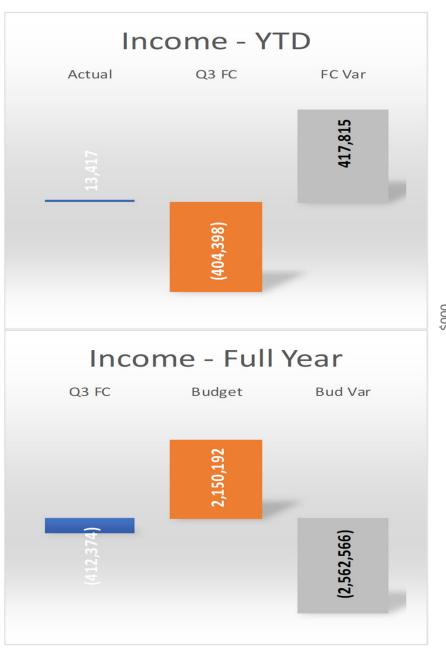

**Suburban Water** 

**Suburban Wastewater** 

**City Division** 

**Total LCA** 

| YEAR TO DATE |            |           |  |  |
|--------------|------------|-----------|--|--|
| Actual       | Q3 FC      | FC Var    |  |  |
|              |            |           |  |  |
| 2,020,696    | 1,358,289  | 662,407   |  |  |
| 13,417       | (404,398)  | 417,815   |  |  |
| 10,959,493   | 9,918,240  | 1,041,253 |  |  |
| 12,993,606   | 10,872,131 | 2,121,475 |  |  |
|              |            |           |  |  |
|              |            |           |  |  |
| 4,555,546    | 4,034,784  | 520,762   |  |  |
| 1,286,873    | 891,844    | 395,029   |  |  |
| 13,739,898   | 13,009,433 | 730,464   |  |  |
| 19,582,316   | 17,936,061 | 1,646,255 |  |  |

**Cash Flow Statement** 

**Suburban Water** 

**Suburban Wastewater** 

**City Division** 

**Total LCA** 

| FULL YEAR |                |             |  |  |
|-----------|----------------|-------------|--|--|
| Q3 FC     | Budget Bud Var |             |  |  |
|           |                |             |  |  |
| 2,360,014 | 2,169,036      | 190,977     |  |  |
| (412,374) | 2,150,192      | (2,562,566) |  |  |
| 4,584,426 | 4,780,898      | (196,472)   |  |  |
| 6,532,066 | 9,100,126      | (2,568,060) |  |  |
|           |                |             |  |  |
|           |                |             |  |  |
| 3,600,137 | 46,653         | 3,553,484   |  |  |
| 2,252,136 | 762,612        | 1,489,524   |  |  |
| 3,201,348 | 2,671,275      | 530,073     |  |  |
| 9,053,621 | 3,480,540      | 5,573,081   |  |  |