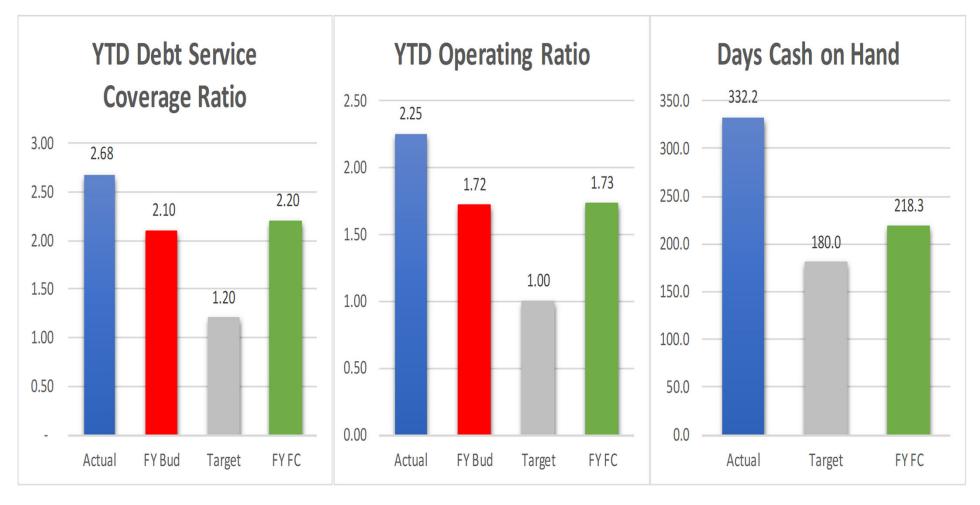

|                |             |  |  |
| 2,360,014 | 2,169,036      | 190,977     |  |  |
| (412,374) | 2,150,192      | (2,562,566) |  |  |
| 4,584,426 | 4,780,898      | (196,472)   |  |  |
| 6,532,066 | 9,100,126      | (2,568,060) |  |  |
|           |                |             |  |  |
|           |                |             |  |  |
| 3,600,137 | 46,653         | 3,553,484   |  |  |
| 2,252,136 | 762,612        | 1,489,524   |  |  |
| 3,201,348 | 2,671,275      | 530,073     |  |  |
| 9,053,621 | 3,480,540      | 5,573,081   |  |  |

#### Suburban Water





#### Suburban Water





#### Suburban Water





302.9

**FYFC** 

#### Suburban Wastewater





#### Suburban Wastewater





#### Suburban Wastewater



# City Division







## City Division





# City Division



# Fund Recap

|                                      | Sub W | Sub WW | City |
|--------------------------------------|-------|--------|------|
| YTD Net income >0                    |       |        |      |
| YTD Net income >= FC                 |       |        |      |
| YTD Cash Flow >0                     |       |        |      |
| YTD Cash Flow >= FC                  |       |        |      |
| YTD DSCR >= FC                       |       |        |      |
| YTD DSCR >= 1.20                     |       |        |      |
| YTD Operating Ratio >= 1.00          |       |        |      |
| YTD Operating Ratio >= Budget Target |       |        |      |
| YTD Days Cash on Hand >= 180.0       |       |        |      |
| YTD Operating Revenues >= FC         |       |        |      |
| YT