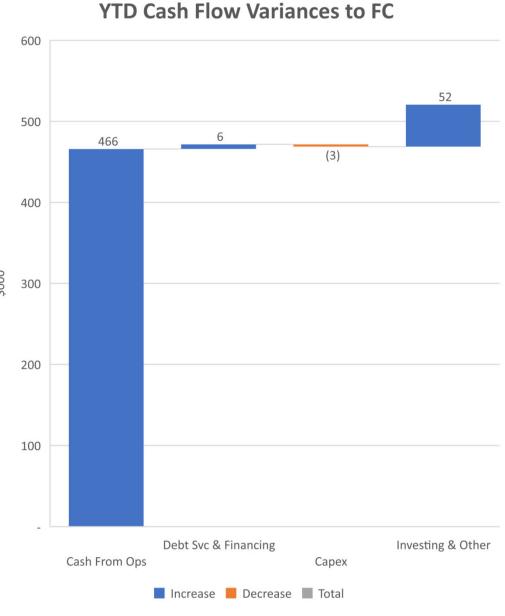

**Suburban Water** 

**Suburban Wastewater** 

**City Division** 

**Total LCA** 

| YEAR TO DATE |            |           |  |  |
|--------------|------------|-----------|--|--|
| Actual       | Q3 FC      | FC Var    |  |  |
|              |            |           |  |  |
| 2,020,696    | 1,358,289  | 662,407   |  |  |
| 13,417       | (404,398)  | 417,815   |  |  |
| 10,959,493   | 9,918,240  | 1,041,253 |  |  |
| 12,993,606   | 10,872,131 | 2,121,475 |  |  |
|              |            |           |  |  |
|              |            |           |  |  |
| 4,555,546    | 4,034,784  | 520,762   |  |  |
| 1,286,873    | 891,844    | 395,029   |  |  |
| 13,739,898   | 13,009,433 | 730,464   |  |  |
| 19,582,316   | 17,936,061 | 1,646,255 |  |  |