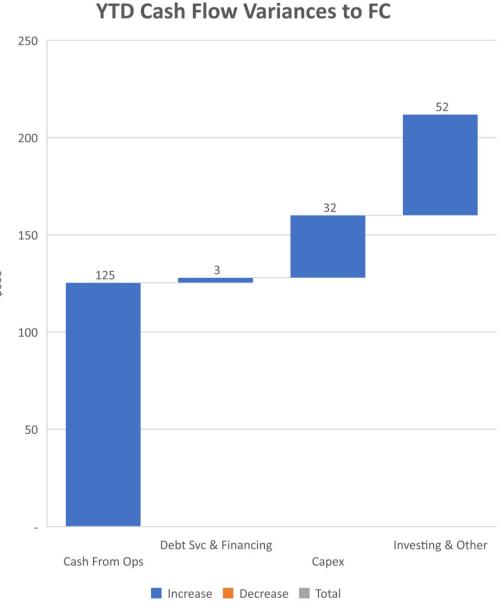

**Suburban Water** 

**Suburban Wastewater** 

**City Division** 

**Total LCA** 

| YEAR TO DATE |             |           |  |  |  |
|--------------|-------------|-----------|--|--|--|
| Actual       | Q3 FC       | FC Var    |  |  |  |
|              |             |           |  |  |  |
| 2,701,607    | 2,523,831   | 177,777   |  |  |  |
| (192,718)    | (1,299,659) | 1,106,941 |  |  |  |
| 14,292,069   | 10,102,952  | 4,189,117 |  |  |  |
| 16,800,958   | 11,327,124  | 5,473,835 |  |  |  |
|              |             |           |  |  |  |
|              |             |           |  |  |  |
| 5,517,231    | 5,305,363   | 211,868   |  |  |  |
| 3,117,257    | 2,012,356   | 1,104,901 |  |  |  |
| 19,082,746   | 15,250,311  | 3,832,435 |  |  |  |
| 27,717,235   | 22,568,030  | 5,149,204 |  |  |  |