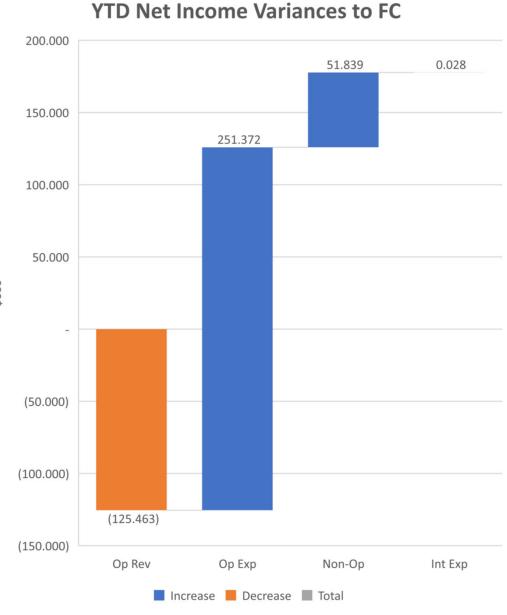

**Suburban Water** 

**Suburban Wastewater** 

**City Division** 

**Total LCA** 

| YEAR TO DATE |             |           |  |  |  |
|--------------|-------------|-----------|--|--|--|
| Actual       | Q3 FC       | FC Var    |  |  |  |
|              |             |           |  |  |  |
| 2,701,607    | 2,523,831   | 177,777   |  |  |  |
| (192,718)    | (1,299,659) | 1,106,941 |  |  |  |
| 14,292,069   | 10,102,952  | 4,189,117 |  |  |  |
| 16,800,958   | 11,327,124  | 5,473,835 |  |  |  |
|              |             |           |  |  |  |
|              |             |           |  |  |  |
| 5,517,231    | 5,305,363   | 211,868   |  |  |  |
| 3,117,257    | 2,012,356   | 1,104,901 |  |  |  |
| 19,082,746   | 15,250,311  | 3,832,435 |  |  |  |
| 27,717,235   | 22,568,030  | 5,149,204 |  |  |  |