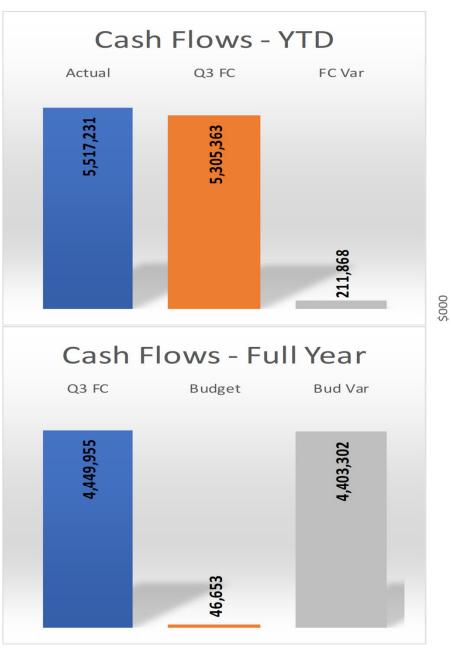

**Suburban Water** 

**Suburban Wastewater** 

**City Division** 

**Total LCA** 

| YEAR TO DATE |             |           |  |  |  |
|--------------|-------------|-----------|--|--|--|
| Actual       | Q3 FC       | FC Var    |  |  |  |
|              |             |           |  |  |  |
| 2,701,607    | 2,523,831   | 177,777   |  |  |  |
| (192,718)    | (1,299,659) | 1,106,941 |  |  |  |
| 14,292,069   | 10,102,952  | 4,189,117 |  |  |  |
| 16,800,958   | 11,327,124  | 5,473,835 |  |  |  |
|              |             |           |  |  |  |
|              |             |           |  |  |  |
| 5,517,231    | 5,305,363   | 211,868   |  |  |  |
| 3,117,257    | 2,012,356   | 1,104,901 |  |  |  |
| 19,082,746   | 15,250,311  | 3,832,435 |  |  |  |
| 27,717,235   | 22,568,030  | 5,149,204 |  |  |  |

**Suburban Water** 

**Suburban Wastewater** 

**City Division** 

**Total LCA** 

| FULL YEAR |           |             |  |  |
|-----------|-----------|-------------|--|--|
| Q3 FC     | Budget    | Bud Var     |  |  |
|           |           |             |  |  |
| 2,970,991 | 2,169,036 | 801,955     |  |  |
| (807,779) | 2,150,192 | (2,957,971) |  |  |
| 4,336,857 | 4,780,898 | (444,041)   |  |  |
| 6,500,069 | 9,100,126 | (2,600,057) |  |  |
|           |           |             |  |  |
|           |           |             |  |  |
| 4,449,955 | 46,653    | 4,403,302   |  |  |
| 1,835,199 | 762,612   | 1,072,587   |  |  |
| 3,347,472 | 2,671,275 | 676,198     |  |  |
| 9,632,626 | 3,480,540 | 6,152,086   |  |  |