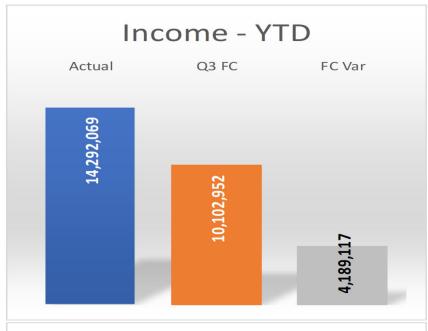

**Suburban Water** 

**Suburban Wastewater** 

**City Division** 

**Total LCA** 

| YEAR TO DATE |             |           |  |  |  |
|--------------|-------------|-----------|--|--|--|
| Actual       | Q3 FC       | FC Var    |  |  |  |
|              |             |           |  |  |  |
| 2,701,607    | 2,523,831   | 177,777   |  |  |  |
| (192,718)    | (1,299,659) | 1,106,941 |  |  |  |
| 14,292,069   | 10,102,952  | 4,189,117 |  |  |  |
| 16,800,958   | 11,327,124  | 5,473,835 |  |  |  |
|              |             |           |  |  |  |
|              |             |           |  |  |  |
| 5,517,231    | 5,305,363   | 211,868   |  |  |  |
| 3,117,257    | 2,012,356   | 1,104,901 |  |  |  |
| 19,082,746   | 15,250,311  | 3,832,435 |  |  |  |
| 27,717,235   | 22,568,030  | 5,149,204 |  |  |  |