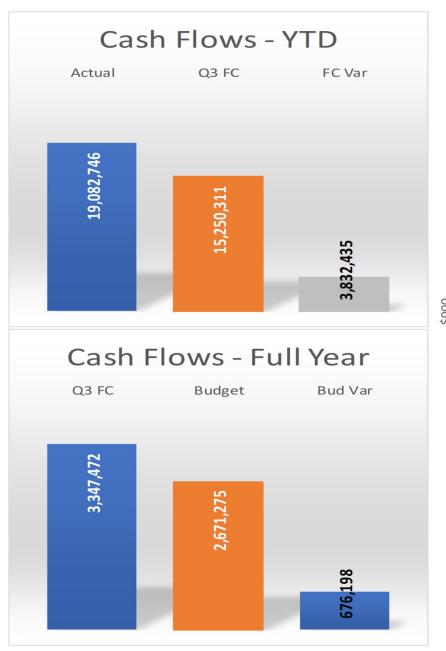

**Suburban Water** 

**Suburban Wastewater** 

**City Division** 

**Total LCA** 

| YEAR TO DATE |             |           |  |  |  |
|--------------|-------------|-----------|--|--|--|
| Actual       | Q3 FC       | FC Var    |  |  |  |
|              |             |           |  |  |  |
| 2,701,607    | 2,523,831   | 177,777   |  |  |  |
| (192,718)    | (1,299,659) | 1,106,941 |  |  |  |
| 14,292,069   | 10,102,952  | 4,189,117 |  |  |  |
| 16,800,958   | 11,327,124  | 5,473,835 |  |  |  |
|              |             |           |  |  |  |
|              |             |           |  |  |  |
| 5,517,231    | 5,305,363   | 211,868   |  |  |  |
| 3,117,257    | 2,012,356   | 1,104,901 |  |  |  |
| 19,082,746   | 15,250,311  | 3,832,435 |  |  |  |
| 27,717,235   | 22,568,030  | 5,149,204 |  |  |  |