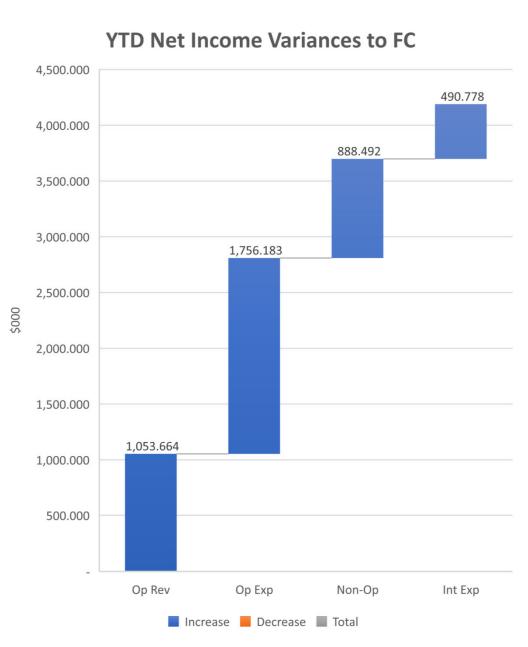

**Suburban Water** 

**Suburban Wastewater** 

**City Division** 

**Total LCA** 

| YEAR TO DATE |             |           |  |  |  |
|--------------|-------------|-----------|--|--|--|
| Actual       | Q3 FC       | FC Var    |  |  |  |
|              |             |           |  |  |  |
| 2,701,607    | 2,523,831   | 177,777   |  |  |  |
| (192,718)    | (1,299,659) | 1,106,941 |  |  |  |
| 14,292,069   | 10,102,952  | 4,189,117 |  |  |  |
| 16,800,958   | 11,327,124  | 5,473,835 |  |  |  |
|              |             |           |  |  |  |
|              |             |           |  |  |  |
| 5,517,231    | 5,305,363   | 211,868   |  |  |  |
| 3,117,257    | 2,012,356   | 1,104,901 |  |  |  |
| 19,082,746   | 15,250,311  | 3,832,435 |  |  |  |
| 27,717,235   | 22,568,030  | 5,149,204 |  |  |  |