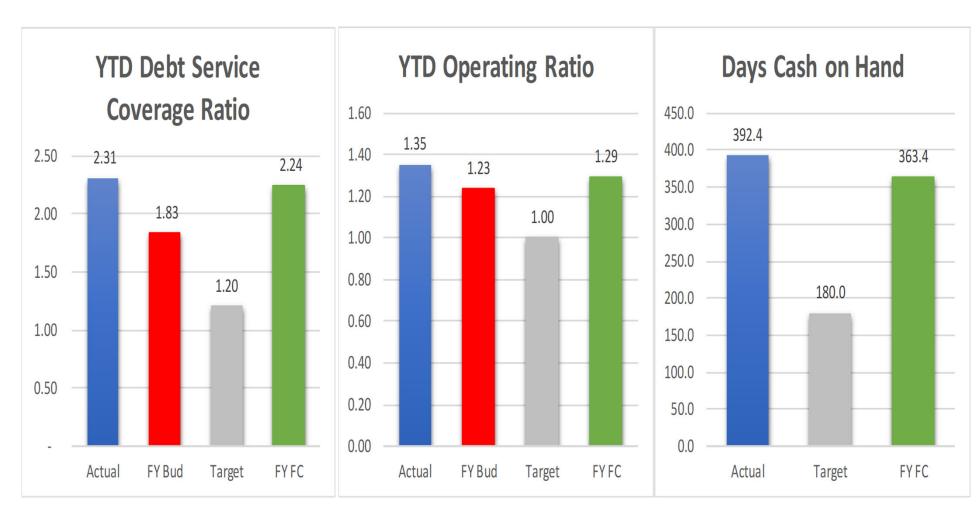

# Fund Recap

|                                      | Sub W | Sub WW | City |
|--------------------------------------|-------|--------|------|
| YTD Net income >0                    |       |        |      |
| YTD Net income >= FC                 |       |        |      |
| YTD Cash Flow >0                     |       |        |      |
| YTD Cash Flow >= FC                  |       |        |      |
| YTD DSCR >= FC                       |       |        |      |
| YTD DSCR >= 1.20                     |       |        |      |
| YTD Operating Ratio >= 1.00          |       |        |      |
| YTD Operating Ratio >= Budget Target |       |        |      |
| YTD Days Cash on Hand >= 180.0       |       |        |      |
| YTD Operating Revenues >= FC         |       |        |      |
| YTD Operating Expenses <= FC         |       |        |      |
| FY FC Net Income >= Budget           |       |        |      |
| FY FC Cash Flows >=Budget            |       |        |      |
| FY FC DSCR >= Budget                 |       |        |      |
| TOTAL GREEN                          | 13    | 8      | 13   |