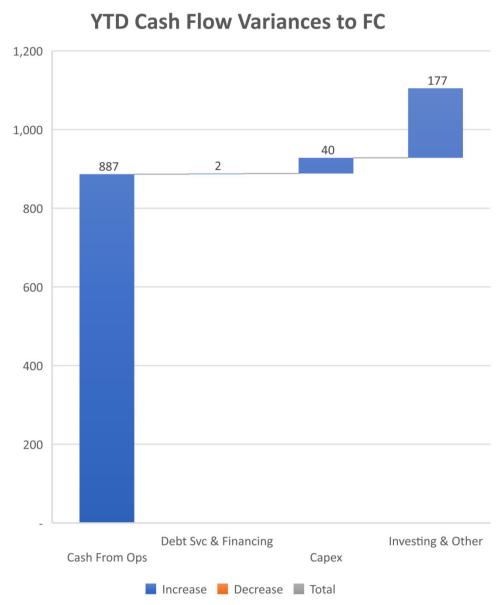

ion** 

**Total LCA** 

| FULL YEAR |           |             |  |  |
|-----------|-----------|-------------|--|--|
| Q3 FC     | Budget    | Bud Var     |  |  |
|           |           |             |  |  |
| 2,970,991 | 2,169,036 | 801,955     |  |  |
| (807,779) | 2,150,192 | (2,957,971) |  |  |
| 4,336,857 | 4,780,898 | (444,041)   |  |  |
| 6,500,069 | 9,100,126 | (2,600,057) |  |  |
|           |           |             |  |  |
|           |           |             |  |  |
| 4,449,955 | 46,653    | 4,403,302   |  |  |
| 1,835,199 | 762,612   | 1,072,587   |  |  |
| 3,347,472 | 2,671,275 | 676,198     |  |  |
| 9,632,626 | 3,480,540 | 6,152,086   |  |  |

#### Suburban Water





#### Suburban Water





#### Suburban Water



#### Suburban Wastewater





#### Suburban Wastewater





#### Suburban Wastewater



# City Division







# City Division





# City Division



# Fund Recap

|                                      | Sub W | Sub WW | City |
|--------------------------------------|-------|--------|------|
| YTD Net income >0                    |       |        |      |
| YTD Net income >= FC                 |       |        |      |
| YTD Cash Flow >0                     |       |        |      |
| YTD Cash Flow >= FC                  |       |        |      |
| YTD DSCR >= FC                       |       |        |      |
| YTD DSCR >= 1.20                     |       |        |      |
| YTD Operating Ratio >= 1.00          |       |        |      |
| YTD Operating Ratio >= Budget Target |       |        |      |
| YTD Days Cash on Hand >= 180.0       |