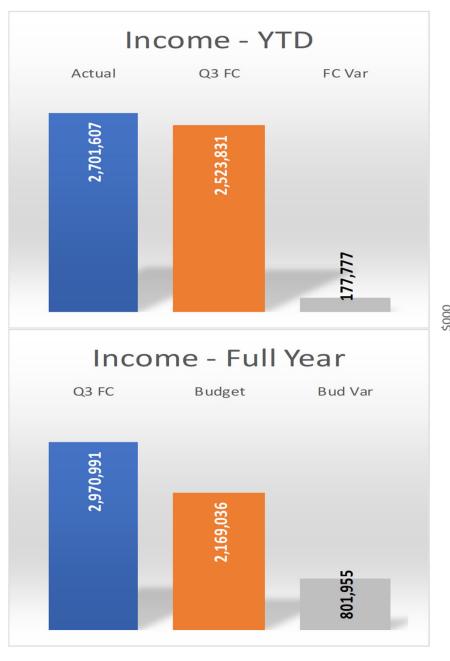

**Suburban Water** 

**Suburban Wastewater** 

**City Division** 

**Total LCA** 

| YEAR TO DATE |             |           |  |  |  |
|--------------|-------------|-----------|--|--|--|
| Actual       | Q3 FC       | FC Var    |  |  |  |
|              |             |           |  |  |  |
| 2,701,607    | 2,523,831   | 177,777   |  |  |  |
| (192,718)    | (1,299,659) | 1,106,941 |  |  |  |
| 14,292,069   | 10,102,952  | 4,189,117 |  |  |  |
| 16,800,958   | 11,327,124  | 5,473,835 |  |  |  |
|              |             |           |  |  |  |
|              |             |           |  |  |  |
| 5,517,231    | 5,305,363   | 211,868   |  |  |  |
| 3,117,257    | 2,012,356   | 1,104,901 |  |  |  |
| 19,082,746   | 15,250,311  | 3,832,435 |  |  |  |
| 27,717,235   | 22,568,030  | 5,149,204 |  |  |  |

**Suburban Water** 

**Suburban Wastewater** 

**City Division** 

**Total LCA** 

| FULL YEAR |           |             |  |  |
|-----------|-----------|-------------|--|--|
| Q3 FC     | Budget    | Bud Var     |  |  |
|           |           |             |  |  |
| 2,970,991 | 2,169,036 | 801,955     |  |  |
| (807,779) | 2,150,192 | (2,957,971) |  |  |
| 4,336,857 | 4,780,898 | (444,041)   |  |  |
| 6,500,069 | 9,100,126 | (2,600,057) |  |  |
|           |           |             |  |  |
|           |           |             |  |  |
| 4,449,955 | 46,653    | 4,403,302   |  |  |
| 1,835,199 | 762,612   | 1,072,587   |  |  |
| 3,347,472 | 2,671,275 | 676,198     |  |  |
| 9,632,626 | 3,480,540 | 6,152,086   |  |  |