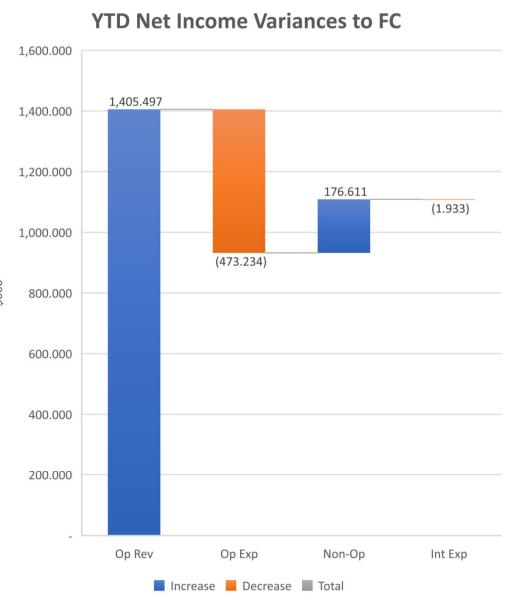

## **Executive Summary**

- YTD net income and cash flows are favorable to forecast for all three funds
- We will be doing the Q4 FC
- Going into the Q4 FC compared to Budget, cash flows for all three funds are favorable
- Not expecting our Full Year position to go in the opposite manner
- Ongoing (compared to Budget):
  - Unfavorable pressure from inflation on chemicals & supplies
  - Higher interest income coming from higher rates
  - There has been no erosion on the \$3m of additional capex borrowing in Suburban Water
  - Sub Wastewater net income will be unfavorable to an overstated budget issue we will be fixing. Holding matured investments will compensate cash flows