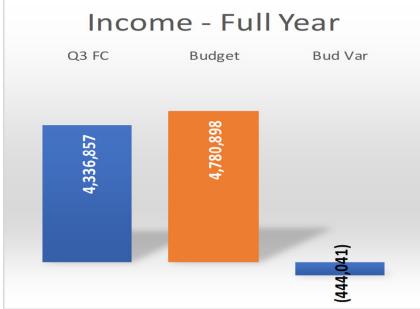

**Suburban Water** 

**Suburban Wastewater** 

**City Division** 

**Total LCA** 

| FULL YEAR |           |             |  |  |
|-----------|-----------|-------------|--|--|
| Q3 FC     | Budget    | Bud Var     |  |  |
|           |           |             |  |  |
| 2,970,991 | 2,169,036 | 801,955     |  |  |
| (807,779) | 2,150,192 | (2,957,971) |  |  |
| 4,336,857 | 4,780,898 | (444,041)   |  |  |
| 6,500,069 | 9,100,126 | (2,600,057) |  |  |
|           |           |             |  |  |
|           |           |             |  |  |
| 4,449,955 | 46,653    | 4,403,302   |  |  |
| 1,835,199 | 762,612   | 1,072,587   |  |  |
| 3,347,472 | 2,671,275 | 676,198     |  |  |
| 9,632,626 | 3,480,540 | 6,152,086   |  |  |