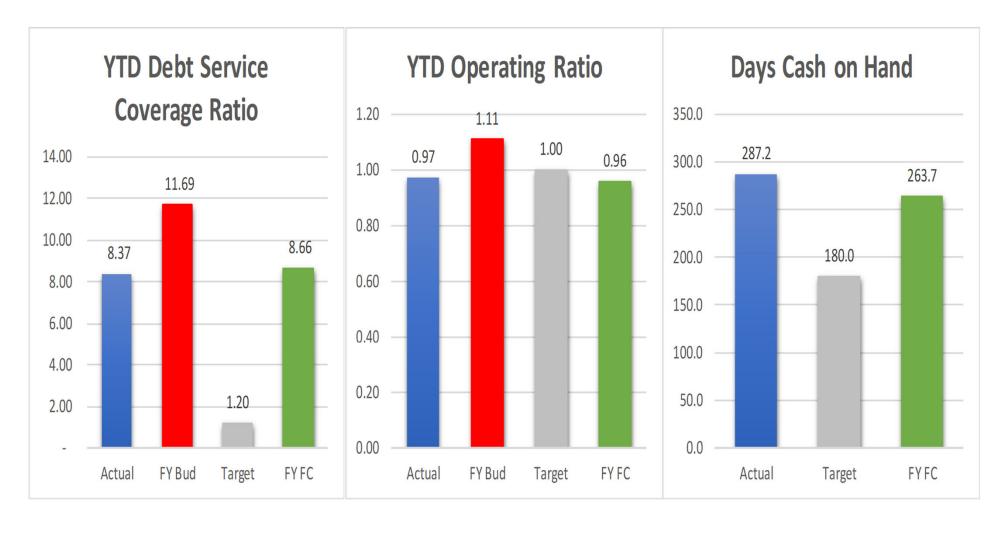

LL YEAR |           |             |  |  |
|-----------|-----------|-------------|--|--|
| Q3 FC     | Budget    | Bud Var     |  |  |
|           |           |             |  |  |
| 2,970,991 | 2,169,036 | 801,955     |  |  |
| (807,779) | 2,150,192 | (2,957,971) |  |  |
| 4,336,857 | 4,780,898 | (444,041)   |  |  |
| 6,500,069 | 9,100,126 | (2,600,057) |  |  |
|           |           |             |  |  |
|           |           |             |  |  |
| 4,449,955 | 46,653    | 4,403,302   |  |  |
| 1,835,199 | 762,612   | 1,072,587   |  |  |
| 3,347,472 | 2,671,275 | 676,198     |  |  |
| 9,632,626 | 3,480,540 | 6,152,086   |  |  |

#### Suburban Water





#### Suburban Water





#### Suburban Water



#### Suburban Wastewater





#### Suburban Wastewater





#### Suburban Wastewater



# City Division







# City Division





# City Division



# Fund Recap

|                                      | Sub W | Sub WW | City |
|--------------------------------------|-------|--------|------|
| YTD Net income >0                    |       |        |      |
| YTD Net income >= FC                 |       |        |      |
| YTD Cash Flow >0                     |       |        |      |
| YTD Cash Flow >= FC                  |       |        |      |
| YTD DSCR >= FC                       |       |        |      |
| YTD DSCR >= 1.20                     |       |        |      |
| YTD Operating Ratio >= 1.00          |       |        |      |
| YTD Operating Ratio >= Budget Target |       |        |      |
| YTD Days Cash on Hand >= 180.0       |       |        |      |
| YTD