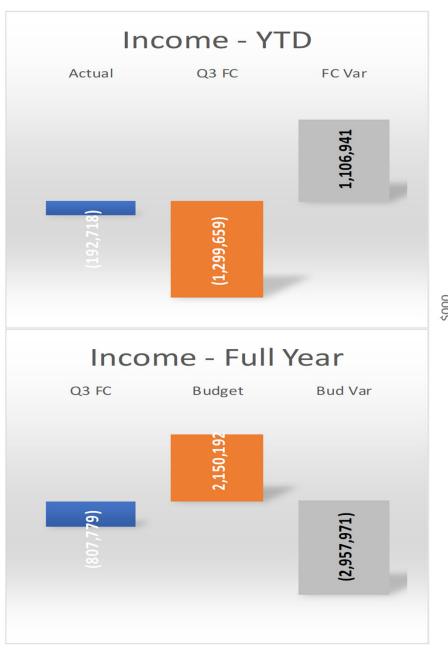

**Suburban Water** 

**Suburban Wastewater** 

**City Division** 

**Total LCA** 

| YEAR TO DATE |             |           |  |  |  |
|--------------|-------------|-----------|--|--|--|
| Actual       | Q3 FC       | FC Var    |  |  |  |
|              |             |           |  |  |  |
| 2,701,607    | 2,523,831   | 177,777   |  |  |  |
| (192,718)    | (1,299,659) | 1,106,941 |  |  |  |
| 14,292,069   | 10,102,952  | 4,189,117 |  |  |  |
| 16,800,958   | 11,327,124  | 5,473,835 |  |  |  |
|              |             |           |  |  |  |
|              |             |           |  |  |  |
| 5,517,231    | 5,305,363   | 211,868   |  |  |  |
| 3,117,257    | 2,012,356   | 1,104,901 |  |  |  |
| 19,082,746   | 15,250,311  | 3,832,435 |  |  |  |
| 27,717,235   | 22,568,030  | 5,149,204 |  |  |  |

**Suburban Water** 

**Suburban Wastewater** 

**City Division** 

**Total LCA** 

| FULL YEAR |           |             |  |  |
|-----------|-----------|-------------|--|--|
| Q3 FC     | Budget    | Bud Var     |  |  |
|           |           |             |  |  |
| 2,970,991 | 2,169,036 | 801,955     |  |  |
| (807,779) | 2,150,192 | (2,957,971) |  |  |
| 4,336,857 | 4,780,898 | (444,041)   |  |  |
| 6,500,069 | 9,100,126 | (2,600,057) |  |  |
|           |           |             |  |  |
|           |           |             |  |  |
| 4,449,955 | 46,653    | 4,403,302   |  |  |
| 1,835,199 | 762,612   | 1,072,587   |  |  |
| 3,347,472 | 2,671,275 | 676,198     |  |  |
| 9,632,626 | 3,480,540 | 6,152,086   |  |  |