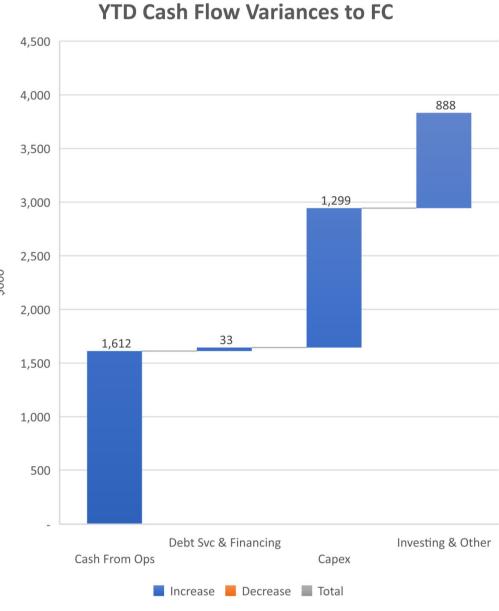

**Suburban Water** 

**Suburban Wastewater** 

**City Division** 

**Total LCA** 

| YEAR TO DATE |             |           |  |  |  |
|--------------|-------------|-----------|--|--|--|
| Actual       | Q3 FC       | FC Var    |  |  |  |
|              |             |           |  |  |  |
| 2,701,607    | 2,523,831   | 177,777   |  |  |  |
| (192,718)    | (1,299,659) | 1,106,941 |  |  |  |
| 14,292,069   | 10,102,952  | 4,189,117 |  |  |  |
| 16,800,958   | 11,327,124  | 5,473,835 |  |  |  |
|              |             |           |  |  |  |
|              |             |           |  |  |  |
| 5,517,231    | 5,305,363   | 211,868   |  |  |  |
| 3,117,257    | 2,012,356   | 1,104,901 |  |  |  |
| 19,082,746   | 15,250,311  | 3,832,435 |  |  |  |
| 27,717,235   | 22,568,030  | 5,149,204 |  |  |  |