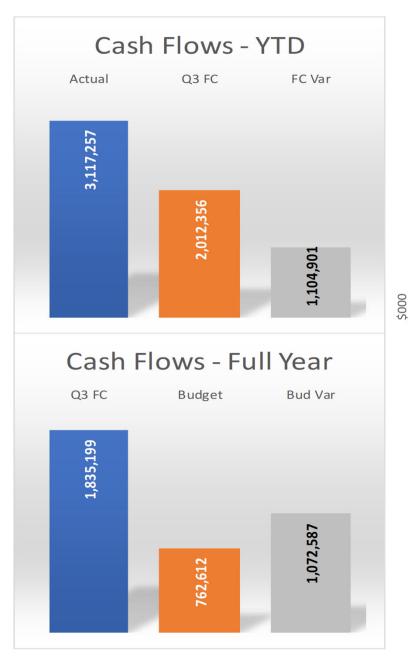

**Suburban Water** 

**Suburban Wastewater** 

**City Division** 

**Total LCA** 

| YEAR TO DATE |             |           |  |  |  |
|--------------|-------------|-----------|--|--|--|
| Actual       | Q3 FC       | FC Var    |  |  |  |
|              |             |           |  |  |  |
| 2,701,607    | 2,523,831   | 177,777   |  |  |  |
| (192,718)    | (1,299,659) | 1,106,941 |  |  |  |
| 14,292,069   | 10,102,952  | 4,189,117 |  |  |  |
| 16,800,958   | 11,327,124  | 5,473,835 |  |  |  |
|              |             |           |  |  |  |
|              |             |           |  |  |  |
| 5,517,231    | 5,305,363   | 211,868   |  |  |  |
| 3,117,257    | 2,012,356   | 1,104,901 |  |  |  |
| 19,082,746   | 15,250,311  | 3,832,435 |  |  |  |
| 27,717,235   | 22,568,030  | 5,149,204 |  |  |  |

**Suburban Water** 

**Suburban Wastewater** 

**City Division** 

**Total LCA** 

| FULL YEAR |           |             |  |  |
|-----------|-----------|-------------|--|--|
| Q3 FC     | Budget    | Bud Var     |  |  |
|           |           |             |  |  |
| 2,970,991 | 2,169,036 | 801,955     |  |  |
| (807,779) | 2,150,192 | (2,957,971) |  |  |
| 4,336,857 | 4,780,898 | (444,041)   |  |  |
| 6,500,069 | 9,100,126 | (2,600,057) |  |  |
|           |           |             |  |  |
|           |           |             |  |  |
| 4,449,955 | 46,653    | 4,403,302   |  |  |
| 1,835,199 | 762,612   | 1,072,587   |  |  |
| 3,347,472 | 2,671,275 | 676,198     |  |  |
| 9,632,626 | 3,480,540 | 6,152,086   |  |  |