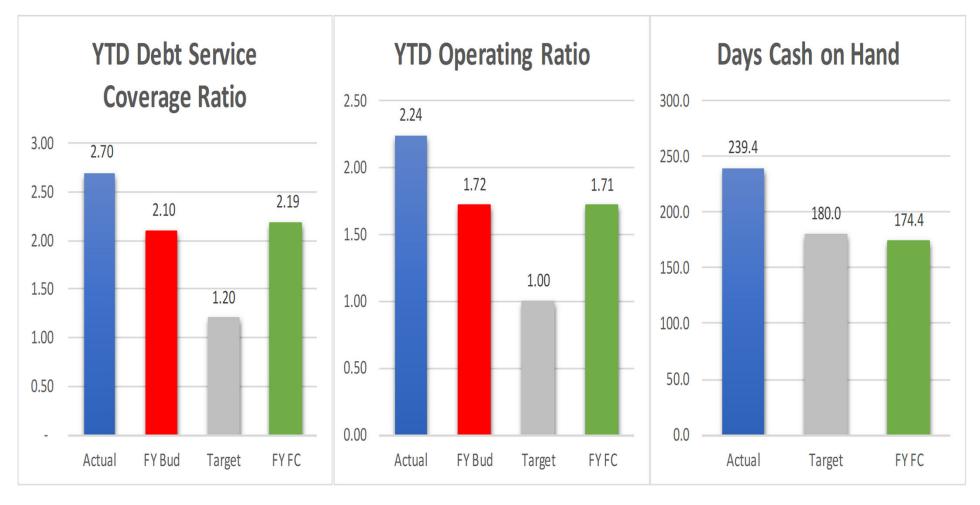

# Fund Recap

|                                      | Sub W | Sub WW | City |
|--------------------------------------|-------|--------|------|
| YTD Net income >0                    |       |        |      |
| YTD Net income >= FC                 |       |        |      |
| YTD Cash Flow >0                     |       |        |      |
| YTD Cash Flow >= FC                  |       |        |      |
| YTD DSCR >= FC                       |       |        |      |
| YTD DSCR >= 1.20                     |       |        |      |
| YTD Operating Ratio >= 1.00          |       |        |      |
| YTD Operating Ratio >= Budget Target |       |        |      |
| YTD Days Cash on Hand >= 180.0       |       |        |      |
| YTD Operating Revenues >= FC         |       |        |      |
| YTD Operating Expenses <= FC         |       |        |      |
| FY FC Net Income >= Budget           |       |        |      |
| FY FC Cash Flows >=Budget            |       |        |      |
| FY FC DSCR >= Budget                 |       |        |      |
| TOTAL GREEN                          | 13    | 8      | 13   |

## **Executive Summary**

- YTD net income and cash flows are favorable to forecast for all three funds
- We will be doing the Q4 FC
- Going into the Q4 FC compared to Budget, cash flows for all three funds are favorable
- Not expecting our Full Year position to go in the opposite manner
- Ongoing (compared to Budget):
  - Unfavorable pressure from inflation on chemicals & supplies
  - Higher interest income coming from higher rates
  - There has been no erosion on the \$3m of additional capex borrowing in Suburban Water
  - Sub Wastewater net income will be unfavorable to an overstated budget issue we will be fixing. Holding matured investments will compensate cash flows