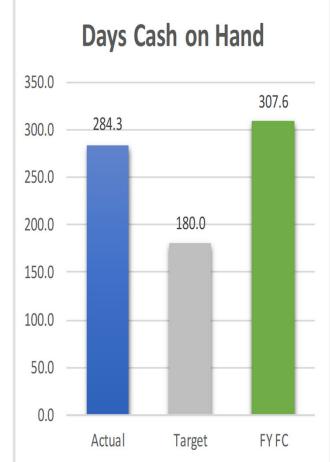

# Fund Recap

|                                      | Sub W | Sub WW | City |
|--------------------------------------|-------|--------|------|
| YTD Net income >0                    |       |        |      |
| YTD Net income >= FC                 |       |        |      |
| YTD Cash Flow >0                     |       |        |      |
| YTD Cash Flow >= FC                  |       |        |      |
| YTD DSCR >= FC                       |       |        |      |
| YTD DSCR >= 1.20                     |       |        |      |
| YTD Operating Ratio >= 1.00          |       |        |      |
| YTD Operating Ratio >= Budget Target |       |        |      |
| YTD Days Cash on Hand >= 180.0       |       |        |      |
| YTD Operating Revenues >= FC         |       |        |      |
| YTD Operating Expenses <= FC         |       |        |      |
| FY FC Net Income >= Budget           |       |        |      |
| FY FC Cash Flows >=Budget            |       |        |      |
| FY FC DSCR >= Budget                 |       |        |      |
| TOTAL GREEN                          | 14    | 10     | 14   |