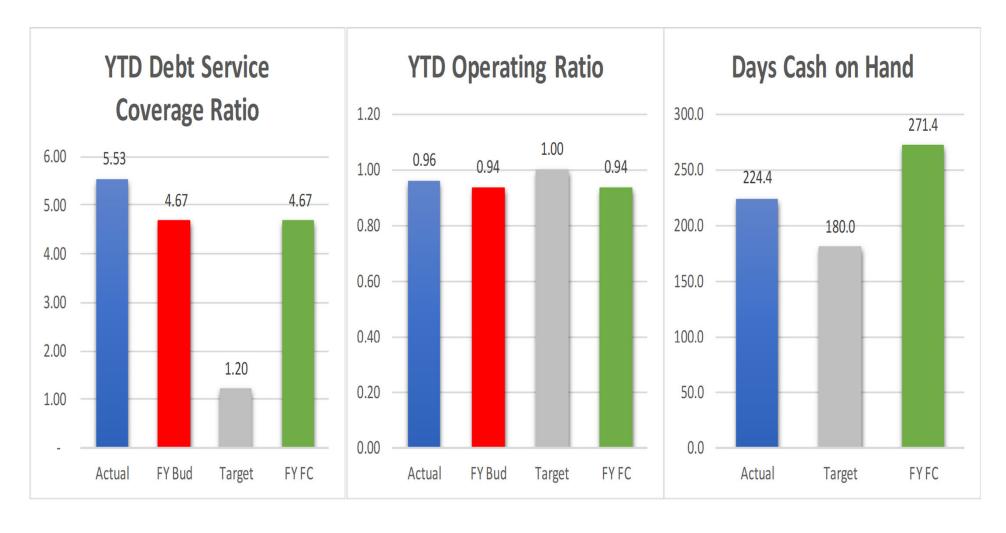

# Fund Recap

|                                      | Sub W | Sub WW | City |
|--------------------------------------|-------|--------|------|
| YTD Net income >0                    |       |        |      |
| YTD Net income >= FC                 |       |        |      |
| YTD Cash Flow >0                     |       |        |      |
| YTD Cash Flow >= FC                  |       |        |      |
| YTD DSCR >= FC                       |       |        |      |
| YTD DSCR >= 1.20                     |       |        |      |
| YTD Operating Ratio >= 1.00          |       |        |      |
| YTD Operating Ratio >= Budget Target |       |        |      |
| YTD Days Cash on Hand >= 180.0       |       |        |      |
| YTD Operating Revenues >= FC         |       |        |      |
| YTD Operating Expenses <= FC         |       |        |      |
| FY FC Net Income >= Budget           |       |        |      |
| FY FC Cash Flows >=Budget            |       |        |      |
| FY FC DSCR >= Budget                 |       |        |      |
| TOTAL GREEN                          | 14    | 10     | 14   |