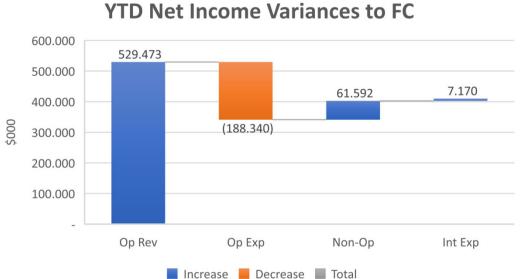

**Suburban Water** 

**Suburban Wastewater** 

**City Division** 

**Total LCA** 

| YEAR TO DATE |             |           |  |  |  |
|--------------|-------------|-----------|--|--|--|
| Actual       | Q1 FC       | FC Var    |  |  |  |
|              |             |           |  |  |  |
| 543,942      | 215,488     | 328,454   |  |  |  |
| (109,501)    | (519,397)   | 409,895   |  |  |  |
| 3,895,718    | 1,995,179   | 1,900,539 |  |  |  |
| 4,330,159    | 1,691,270   | 2,638,889 |  |  |  |
|              |             |           |  |  |  |
|              |             |           |  |  |  |
| 729,288      | 594,094     | 135,194   |  |  |  |
| (1,270,550)  | (1,907,979) | 637,429   |  |  |  |
| 6,752,806    | 3,940,260   | 2,812,547 |  |  |  |
| 6,211,544    | 2,626,375   | 3,585,169 |  |  |  |