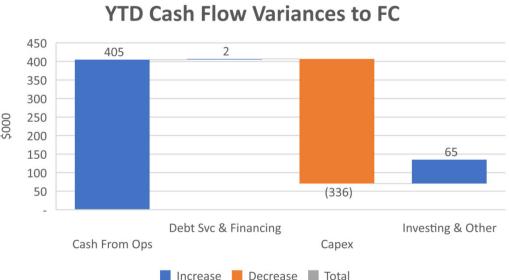

**Suburban Water** 

**Suburban Wastewater** 

**City Division** 

**Total LCA** 

| YEAR TO DATE |             |           |  |  |  |
|--------------|-------------|-----------|--|--|--|
| Actual       | Q1 FC       | FC Var    |  |  |  |
|              |             |           |  |  |  |
| 543,942      | 215,488     | 328,454   |  |  |  |
| (109,501)    | (519,397)   | 409,895   |  |  |  |
| 3,895,718    | 1,995,179   | 1,900,539 |  |  |  |
| 4,330,159    | 1,691,270   | 2,638,889 |  |  |  |
|              |             |           |  |  |  |
|              |             |           |  |  |  |
| 729,288      | 594,094     | 135,194   |  |  |  |
| (1,270,550)  | (1,907,979) | 637,429   |  |  |  |
| 6,752,806    | 3,940,260   | 2,812,547 |  |  |  |
| 6,211,544    | 2,626,375   | 3,585,169 |  |  |  |

## **Executive Summary**

- Had been holding forecast to budget levels with only 3 months of the year gone
- YTD performance on both net income and cash flows was better than forecast for all funds
- YTD Operating Revenues were favorable to forecast on all three funds
- Income on invested balances finished above forecast as rates remain stronger than forecast
- Will be doing another round of forecasting for the next 3 quarters