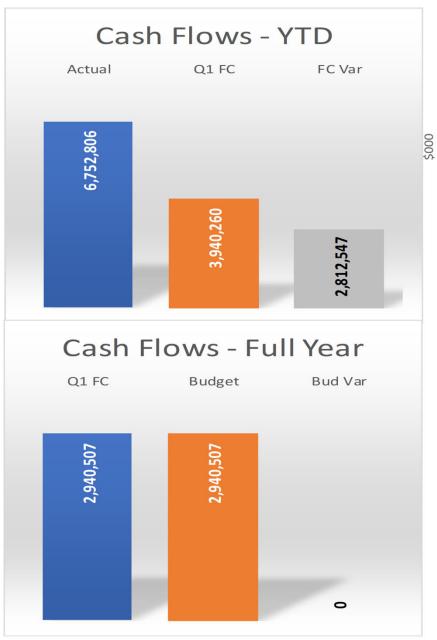

**Suburban Water** 

**Suburban Wastewater** 

**City Division** 

**Total LCA** 

| YEAR TO DATE |             |           |  |  |  |
|--------------|-------------|-----------|--|--|--|
| Actual       | Q1 FC       | FC Var    |  |  |  |
|              |             |           |  |  |  |
| 543,942      | 215,488     | 328,454   |  |  |  |
| (109,501)    | (519,397)   | 409,895   |  |  |  |
| 3,895,718    | 1,995,179   | 1,900,539 |  |  |  |
| 4,330,159    | 1,691,270   | 2,638,889 |  |  |  |
|              |             |           |  |  |  |
|              |             |           |  |  |  |
| 729,288      | 594,094     | 135,194   |  |  |  |
| (1,270,550)  | (1,907,979) | 637,429   |  |  |  |
| 6,752,806    | 3,940,260   | 2,812,547 |  |  |  |
| 6,211,544    | 2,626,375   | 3,585,169 |  |  |  |

**Suburban Water** 

**Suburban Wastewater** 

**City Division** 

**Total LCA** 

| FULL YEAR   |             |         |  |  |  |
|-------------|-------------|---------|--|--|--|
| Q1 FC       | Budget      | Bud Var |  |  |  |
|             |             |         |  |  |  |
| 2,019,922   | 2,019,922   | -       |  |  |  |
| (1,632,719) | (1,632,719) | (0)     |  |  |  |
| 14,844,627  | 14,844,627  | -       |  |  |  |
| 15,231,830  | 15,231,830  | (0)     |  |  |  |
|             |             |         |  |  |  |
|             |             |         |  |  |  |
| 1,446,850   | 1,446,849   | 2       |  |  |  |
| 347,044     | 347,045     | (1)     |  |  |  |
| 2,940,507   | 2,940,507   | 0       |  |  |  |
| 4,734,401   | 4,734,400   | 1       |  |  |  |