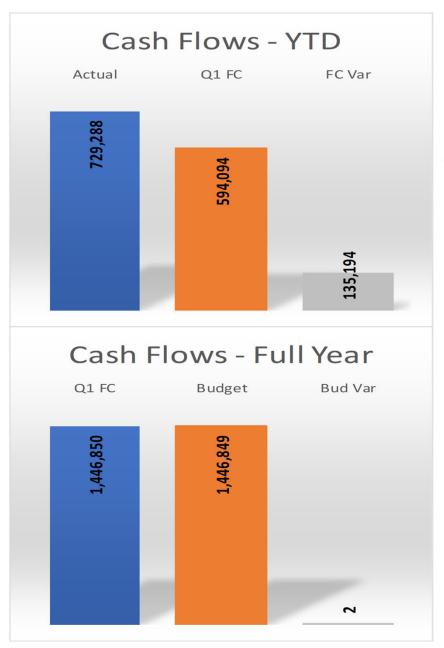

**Suburban Water** 

**Suburban Wastewater** 

**City Division** 

**Total LCA** 

| YEAR TO DATE |             |           |  |  |  |
|--------------|-------------|-----------|--|--|--|
| Actual       | Q1 FC       | FC Var    |  |  |  |
|              |             |           |  |  |  |
| 543,942      | 215,488     | 328,454   |  |  |  |
| (109,501)    | (519,397)   | 409,895   |  |  |  |
| 3,895,718    | 1,995,179   | 1,900,539 |  |  |  |
| 4,330,159    | 1,691,270   | 2,638,889 |  |  |  |
|              |             |           |  |  |  |
|              |             |           |  |  |  |
| 729,288      | 594,094     | 135,194   |  |  |  |
| (1,270,550)  | (1,907,979) | 637,429   |  |  |  |
| 6,752,806    | 3,940,260   | 2,812,547 |  |  |  |
| 6,211,544    | 2,626,375   | 3,585,169 |  |  |  |

**Suburban Water** 

**Suburban Wastewater** 

**City Division** 

**Total LCA** 

| FULL YEAR   |             |         |  |  |  |
|-------------|-------------|---------|--|--|--|
| Q1 FC       | Budget      | Bud Var |  |  |  |
|             |             |         |  |  |  |
| 2,019,922   | 2,019,922   | -       |  |  |  |
| (1,632,719) | (1,632,719) | (0)     |  |  |  |
| 14,844,627  | 14,844,627  | -       |  |  |  |
| 15,231,830  | 15,231,830  | (0)     |  |  |  |
|             |             |         |  |  |  |
|             |             |         |  |  |  |
| 1,446,850   | 1,446,849   | 2       |  |  |  |
| 347,044     | 347,045     | (1)     |  |  |  |
| 2,940,507   | 2,940,507   | 0       |  |  |  |
| 4,734,401   | 4,734,400   | 1       |  |  |  |