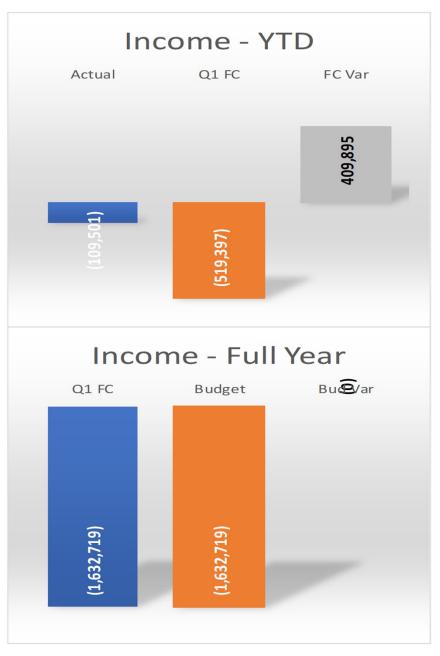

**Suburban Water** 

**Suburban Wastewater** 

**City Division** 

**Total LCA** 

| YEAR TO DATE |             |           |  |  |  |
|--------------|-------------|-----------|--|--|--|
| Actual       | Q1 FC       | FC Var    |  |  |  |
|              |             |           |  |  |  |
| 543,942      | 215,488     | 328,454   |  |  |  |
| (109,501)    | (519,397)   | 409,895   |  |  |  |
| 3,895,718    | 1,995,179   | 1,900,539 |  |  |  |
| 4,330,159    | 1,691,270   | 2,638,889 |  |  |  |
|              |             |           |  |  |  |
|              |             |           |  |  |  |
| 729,288      | 594,094     | 135,194   |  |  |  |
| (1,270,550)  | (1,907,979) | 637,429   |  |  |  |
| 6,752,806    | 3,940,260   | 2,812,547 |  |  |  |
| 6,211,544    | 2,626,375   | 3,585,169 |  |  |  |

**Suburban Water** 

**Suburban Wastewater** 

**City Division** 

**Total LCA** 

| FULL YEAR   |             |         |  |  |  |
|-------------|-------------|---------|--|--|--|
| Q1 FC       | Budget      | Bud Var |  |  |  |
|             |             |         |  |  |  |
| 2,019,922   | 2,019,922   | -       |  |  |  |
| (1,632,719) | (1,632,719) | (0)     |  |  |  |
| 14,844,627  | 14,844,627  | -       |  |  |  |
| 15,231,830  | 15,231,830  | (0)     |  |  |  |
|             |             |         |  |  |  |
|             |             |         |  |  |  |
| 1,446,850   | 1,446,849   | 2       |  |  |  |
| 347,044     | 347,045     | (1)     |  |  |  |
| 2,940,507   | 2,940,507   | 0       |  |  |  |
| 4,734,401   | 4,734,400   | 1       |  |  |  |