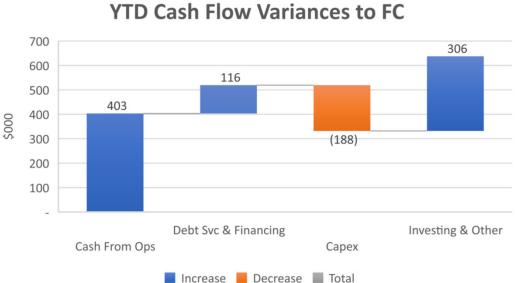

**Suburban Water** 

**Suburban Wastewater** 

**City Division** 

**Total LCA** 

| YEAR TO DATE |             |           |  |  |  |
|--------------|-------------|-----------|--|--|--|
| Actual       | Q1 FC       | FC Var    |  |  |  |
|              |             |           |  |  |  |
| 543,942      | 215,488     | 328,454   |  |  |  |
| (109,501)    | (519,397)   | 409,895   |  |  |  |
| 3,895,718    | 1,995,179   | 1,900,539 |  |  |  |
| 4,330,159    | 1,691,270   | 2,638,889 |  |  |  |
|              |             |           |  |  |  |
|              |             |           |  |  |  |
| 729,288      | 594,094     | 135,194   |  |  |  |
| (1,270,550)  | (1,907,979) | 637,429   |  |  |  |
| 6,752,806    | 3,940,260   | 2,812,547 |  |  |  |
| 6,211,544    | 2,626,375   | 3,585,169 |  |  |  |