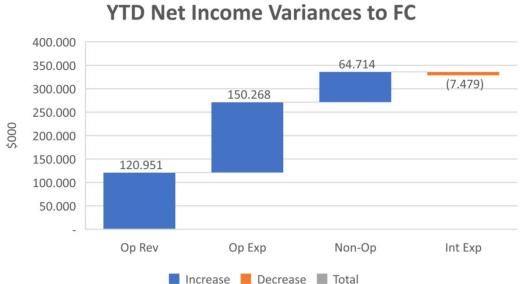

**Suburban Water** 

**Suburban Wastewater** 

**City Division** 

**Total LCA** 

| YEAR TO DATE |             |           |  |  |  |
|--------------|-------------|-----------|--|--|--|
| Actual       | Q1 FC       | FC Var    |  |  |  |
|              |             |           |  |  |  |
| 543,942      | 215,488     | 328,454   |  |  |  |
| (109,501)    | (519,397)   | 409,895   |  |  |  |
| 3,895,718    | 1,995,179   | 1,900,539 |  |  |  |
| 4,330,159    | 1,691,270   | 2,638,889 |  |  |  |
|              |             |           |  |  |  |
|              |             |           |  |  |  |
| 729,288      | 594,094     | 135,194   |  |  |  |
| (1,270,550)  | (1,907,979) | 637,429   |  |  |  |
| 6,752,806    | 3,940,260   | 2,812,547 |  |  |  |
| 6,211,544    | 2,626,375   | 3,585,169 |  |  |  |

## **Executive Summary**

- Had been holding forecast to budget levels with only 3 months of the year gone
- YTD performance on both net income and cash flows was better than forecast for all funds
- YTD Operating Revenues were favorable to forecast on all three funds
- Income on invested balances finished above forecast as rates remain stronger than forecast
- Will be doing another round of forecasting for the next 3 quarters