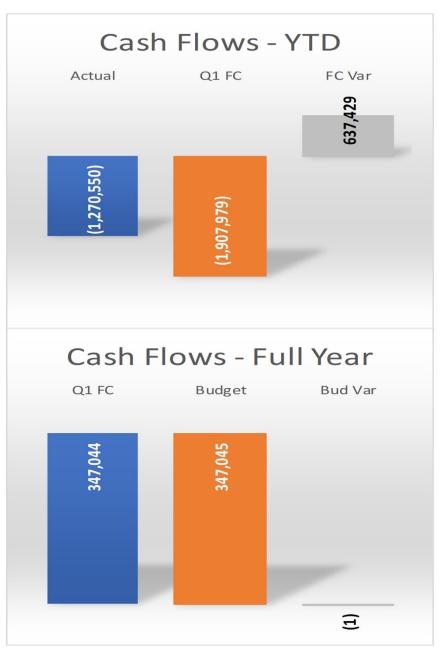

**Suburban Water** 

**Suburban Wastewater** 

**City Division** 

**Total LCA** 

| YEAR TO DATE |             |           |  |  |  |
|--------------|-------------|-----------|--|--|--|
| Actual       | Q1 FC       | FC Var    |  |  |  |
|              |             |           |  |  |  |
| 543,942      | 215,488     | 328,454   |  |  |  |
| (109,501)    | (519,397)   | 409,895   |  |  |  |
| 3,895,718    | 1,995,179   | 1,900,539 |  |  |  |
| 4,330,159    | 1,691,270   | 2,638,889 |  |  |  |
|              |             |           |  |  |  |
|              |             |           |  |  |  |
| 729,288      | 594,094     | 135,194   |  |  |  |
| (1,270,550)  | (1,907,979) | 637,429   |  |  |  |
| 6,752,806    | 3,940,260   | 2,812,547 |  |  |  |
| 6,211,544    | 2,626,375   | 3,585,169 |  |  |  |

**Suburban Water** 

**Suburban Wastewater** 

**City Division** 

**Total LCA** 

| FULL YEAR   |             |         |  |  |  |
|-------------|-------------|---------|--|--|--|
| Q1 FC       | Budget      | Bud Var |  |  |  |
|             |             |         |  |  |  |
| 2,019,922   | 2,019,922   | -       |  |  |  |
| (1,632,719) | (1,632,719) | (0)     |  |  |  |
| 14,844,627  | 14,844,627  | -       |  |  |  |
| 15,231,830  | 15,231,830  | (0)     |  |  |  |
|             |             |         |  |  |  |
|             |             |         |  |  |  |
| 1,446,850   | 1,446,849   | 2       |  |  |  |
| 347,044     | 347,045     | (1)     |  |  |  |
| 2,940,507   | 2,940,507   | 0       |  |  |  |
| 4,734,401   | 4,734,400   | 1       |  |  |  |