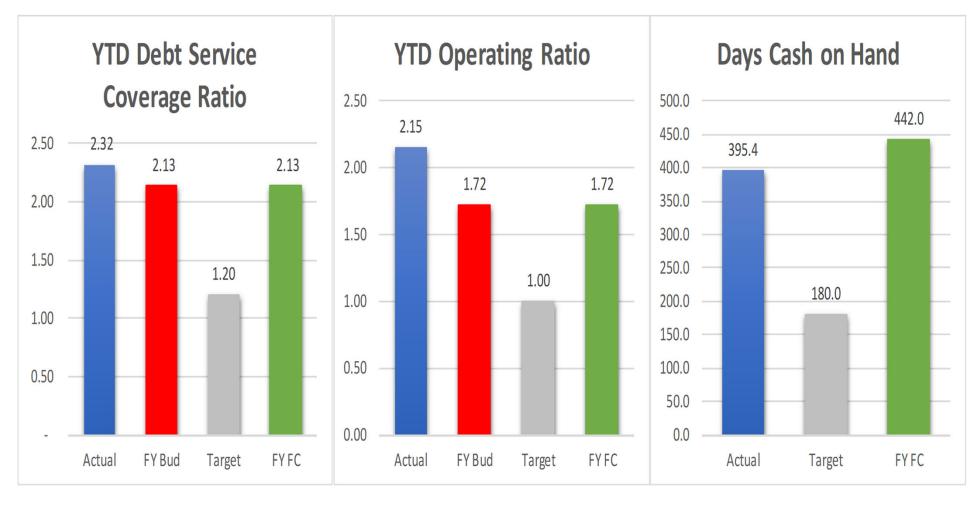

# Fund Recap

|                                      | Sub W | Sub WW | City |
|--------------------------------------|-------|--------|------|
| YTD Net income >0                    |       |        |      |
| YTD Net income >= FC                 |       |        |      |
| YTD Cash Flow >0                     |       |        |      |
| YTD Cash Flow >= FC                  |       |        |      |
| YTD DSCR >= FC                       |       |        |      |
| YTD DSCR >= 1.20                     |       |        |      |
| YTD Operating Ratio >= 1.00          |       |        |      |
| YTD Operating Ratio >= Budget Target |       |        |      |
| YTD Days Cash on Hand >= 180.0       |       |        |      |
| YTD Operating Revenues >= FC         |       |        |      |
| YTD Operating Expenses <= FC         |       |        |      |
| FY FC Net Income >= Budget           |       |        |      |
| FY FC Cash Flows >=Budget            |       |        |      |
| FY FC DSCR >= Budget                 |       |        |      |
| TOTAL GREEN                          | 14    | 10     | 14   |