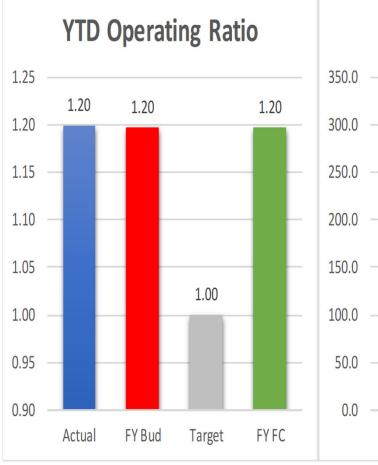

# Fund Recap

|                                      | Sub W | Sub WW | City |
|--------------------------------------|-------|--------|------|
| YTD Net income >0                    |       |        |      |
| YTD Net income >= FC                 |       |        |      |
| YTD Cash Flow >0                     |       |        |      |
| YTD Cash Flow >= FC                  |       |        |      |
| YTD DSCR >= FC                       |       |        |      |
| YTD DSCR >= 1.20                     |       |        |      |
| YTD Operating Ratio >= 1.00          |       |        |      |
| YTD Operating Ratio >= Budget Target |       |        |      |
| YTD Days Cash on Hand >= 180.0       |       |        |      |
| YTD Operating Revenues >= FC         |       |        |      |
| YTD Operating Expenses <= FC         |       |        |      |
| FY FC Net Income >= Budget           |       |        |      |
| FY FC Cash Flows >=Budget            |       |        |      |
| FY FC DSCR >= Budget                 |       |        |      |
| TOTAL GREEN                          | 14    | 10     | 14   |