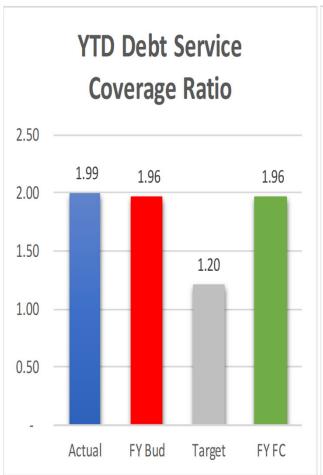

# Fund Recap

|                                      | Sub W | Sub WW | City |
|--------------------------------------|-------|--------|------|
| YTD Net income >0                    |       |        |      |
| YTD Net income >= FC                 |       |        |      |
| YTD Cash Flow >0                     |       |        |      |
| YTD Cash Flow >= FC                  |       |        |      |
| YTD DSCR >= FC                       |       |        |      |
| YTD DSCR >= 1.20                     |       |        |      |
| YTD Operating Ratio >= 1.00          |       |        |      |
| YTD Operating Ratio >= Budget Target |       |        |      |
| YTD Days Cash on Hand >= 180.0       |       |        |      |
| YTD Operating Revenues >= FC         |       |        |      |
| YTD Operating Expenses <= FC         |       |        |      |
| FY FC Net Income >= Budget           |       |        |      |
| FY FC Cash Flows >=Budget            |       |        |      |
| FY FC DSCR >= Budget                 |       |        |      |
| TOTAL GREEN                          | 14    | 10     | 14   |