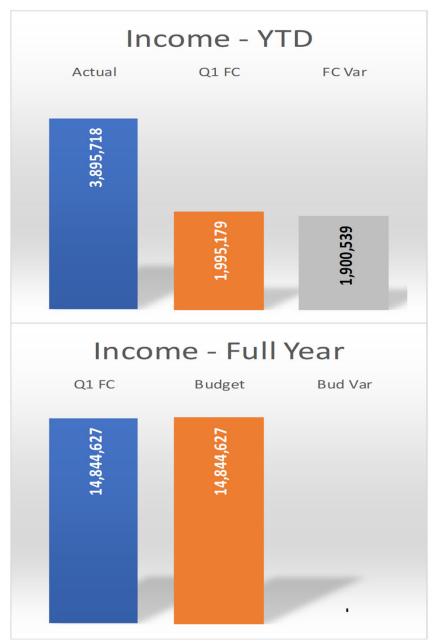

**Suburban Water** 

**Suburban Wastewater** 

**City Division** 

**Total LCA** 

| YEAR TO DATE |             |           |  |  |  |
|--------------|-------------|-----------|--|--|--|
| Actual       | Q1 FC       | FC Var    |  |  |  |
|              |             |           |  |  |  |
| 543,942      | 215,488     | 328,454   |  |  |  |
| (109,501)    | (519,397)   | 409,895   |  |  |  |
| 3,895,718    | 1,995,179   | 1,900,539 |  |  |  |
| 4,330,159    | 1,691,270   | 2,638,889 |  |  |  |
|              |             |           |  |  |  |
|              |             |           |  |  |  |
| 729,288      | 594,094     | 135,194   |  |  |  |
| (1,270,550)  | (1,907,979) | 637,429   |  |  |  |
| 6,752,806    | 3,940,260   | 2,812,547 |  |  |  |
| 6,211,544    | 2,626,375   | 3,585,169 |  |  |  |

**Suburban Water** 

**Suburban Wastewater** 

**City Division** 

**Total LCA** 

| FULL YEAR   |             |         |  |  |  |
|-------------|-------------|---------|--|--|--|
| Q1 FC       | Budget      | Bud Var |  |  |  |
|             |             |         |  |  |  |
| 2,019,922   | 2,019,922   | -       |  |  |  |
| (1,632,719) | (1,632,719) | (0)     |  |  |  |
| 14,844,627  | 14,844,627  | -       |  |  |  |
| 15,231,830  | 15,231,830  | (0)     |  |  |  |
|             |             |         |  |  |  |
|             |             |         |  |  |  |
| 1,446,850   | 1,446,849   | 2       |  |  |  |
| 347,044     | 347,045     | (1)     |  |  |  |
| 2,940,507   | 2,940,507   | 0       |  |  |  |
| 4,734,401   | 4,734,400   | 1       |  |  |  |