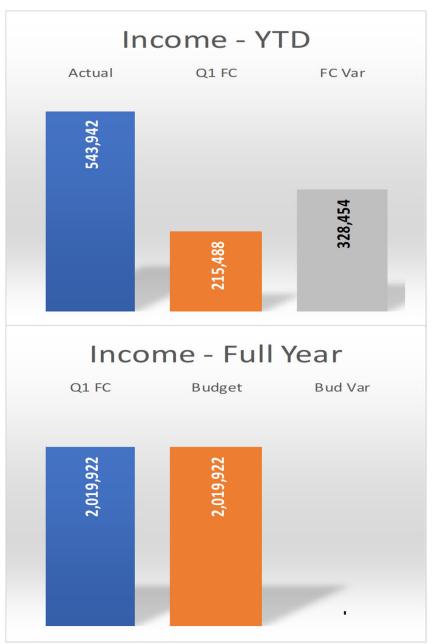

**Suburban Water** 

**Suburban Wastewater** 

**City Division** 

**Total LCA** 

| YEAR TO DATE |             |           |  |  |  |
|--------------|-------------|-----------|--|--|--|
| Actual       | Q1 FC       | FC Var    |  |  |  |
|              |             |           |  |  |  |
| 543,942      | 215,488     | 328,454   |  |  |  |
| (109,501)    | (519,397)   | 409,895   |  |  |  |
| 3,895,718    | 1,995,179   | 1,900,539 |  |  |  |
| 4,330,159    | 1,691,270   | 2,638,889 |  |  |  |
|              |             |           |  |  |  |
|              |             |           |  |  |  |
| 729,288      | 594,094     | 135,194   |  |  |  |
| (1,270,550)  | (1,907,979) | 637,429   |  |  |  |
| 6,752,806    | 3,940,260   | 2,812,547 |  |  |  |
| 6,211,544    | 2,626,375   | 3,585,169 |  |  |  |

**Suburban Water** 

**Suburban Wastewater** 

**City Division** 

**Total LCA** 

| FULL YEAR   |             |         |  |  |  |
|-------------|-------------|---------|--|--|--|
| Q1 FC       | Budget      | Bud Var |  |  |  |
|             |             |         |  |  |  |
| 2,019,922   | 2,019,922   | -       |  |  |  |
| (1,632,719) | (1,632,719) | (0)     |  |  |  |
| 14,844,627  | 14,844,627  | -       |  |  |  |
| 15,231,830  | 15,231,830  | (0)     |  |  |  |
|             |             |         |  |  |  |
|             |             |         |  |  |  |
| 1,446,850   | 1,446,849   | 2       |  |  |  |
| 347,044     | 347,045     | (1)     |  |  |  |
| 2,940,507   | 2,940,507   | 0       |  |  |  |
| 4,734,401   | 4,734,400   | 1       |  |  |  |